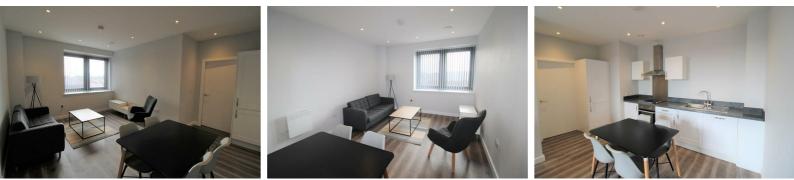

# Hallway

Storage Cupboard with plumbing for washing machine

### Lounge/ Kitchen

Double glazed window, electric wall heaters, wooden flooring, kitchen comprises of a range of fitted base and wall units, integrated Electric Oven and Hob, Fridge Freezer, dishwasher