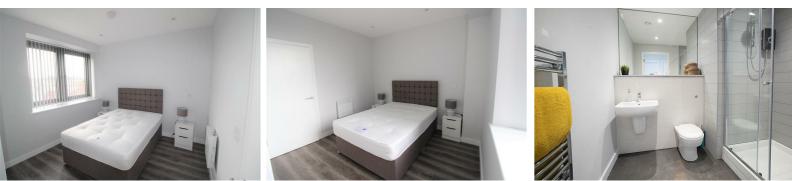

## Bedroom 1

Double glazed window, electric heater, furnishing includes: - Double bed with mattress, side tables, chest of drawers, built in wardrobes

#### Bedroom 2

Double glazed window, electric heater, furnishing includes: - Double bed with mattress, side tables, chest of drawers, built in wardrobes

#### Bathroom

Fully tiled, walk in electric shower, low level w.c. sink unit.