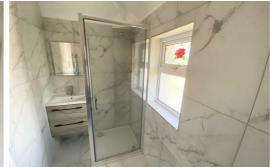

#### **Shower Room**

Double glazed window, tiled flooring, fully tiled walls, shower cubical with combination shower, vanity sink unit, low level w.c.