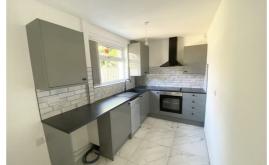

#### Kitchen

Double glaed windows, tiled floor, part tiled around work surfaces, kitchen comprises of a range of fitted base and wall units, electric oven and gas hob, extractor hood, space for fridge freezer, space for washing machine, slim line dishwasher, single drainer sink unit with mixer taps, boiler