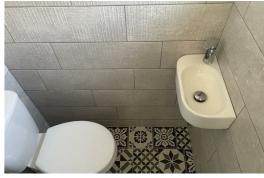

### Downstairs W.C.

Tiled walls and flooring, double glazed window, low level w.c. vanity sink with mixer tap

#### **Shower Room**

Double glazed window, tiled flooring, fully tiled walls, shower cubical with combination shower, vanity sink unit, low level w.c.