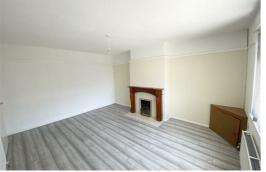

#### Lounge

Double glazed window, laminate flooring, blinds, feature fireplace with wooden surround and inset gas fire (capped), meter cupboard housing fuse board.