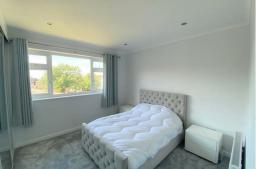

#### Bedroom 1

12'1" x 10'9" (3.7 x 3.3)

White PVC Double glazed window to front, radiator, carpet, fittled wardrobes with mirrored sliding doors

Furnishing includes : - bedframe and mattress, bedside cabinets

## Bedroom 2

11'9" x 10'9" (3.6 x 3.3)

White PVC Double glazed window to front, radiator, carpet, fittled wardrobes with mirrored sliding doors