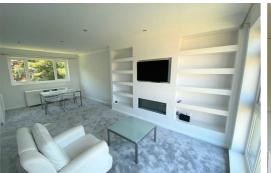

## Lounge

22'11" x 10'9" (7.0 x 3.3)

Carpeted throughout, Radiators, 2 x UPVC double glazed windows, Feature built in storage including shelving and housing television unit.

Furnishings include ;- single chair, coffee table, dining table and chairs, side board.