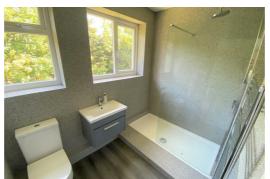

## **Shower Room**

Two UPVC double glazed window, tiled flooring, ladder

towel radiator, vanity wash hand basin with mixer tap, large walk in shower with fixed glassed screen with combination shower.