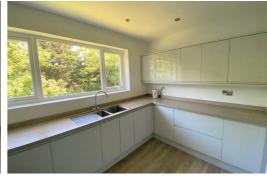

#### Kitchen

11'9" x 7'10" (3.6 x 2.4)

wood effect laminate floor, range of wooden fitted base and wall units with integrated electric oven and gas hob, chimney style extractor hood 1 1/2 bowl stainless steel sink, integrated washing machine, Integrated fridge freezer, UPVC Double glazed window, fixed wire heat detector