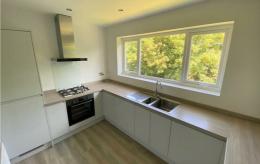

#### Kitchen

11'9" x 7'10" (3.6 x 2.4)

wood effect laminate floor, range of wooden fitted base and wall units with integrated electric oven and gas hob, chimney style extractor hood 1 1/2 bowl stainless steel sink, integrated washing machine, Integrated fridge freezer, UPVC Double glazed window, fixed wire heat detector