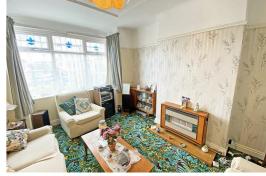

## Front Lounge

13'9" x 11'1" (4.2 x 3.4)

Box bay window to front gas fire and radiator