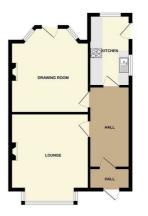

#### Porch

1'7" x 5'10" (0.5 x 1.8)

UPVC front door, original tiled floor and stained glass windows to hallway

# Hallway

Window to side, radiator and under stairs storage original picture rail

## Front Lounge

13'9" x 11'1" (4.2 x 3.4)

Box bay window to front gas fire and radiator

# **Rear Dining Room**

15'5" x 11'1" (4.7 x 3.4)

UPVC French door to rear garden, gas fire in surround and radiator

### Kitchen

15'5" x 5'10" (4.7 x 1.8)

Galley kitchen with windows to side and rear, door to rear garden, range of wall and base units, stainless steel single drainer sink, gas cooker