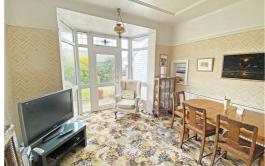

# **Rear Dining Room**

15'5" x 11'1" (4.7 x 3.4)

UPVC French door to rear garden, gas fire in surround and radiator