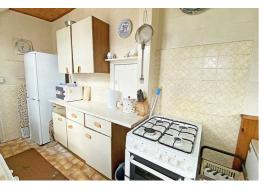

### Kitchen

15'5" x 5'10" (4.7 x 1.8)

Galley kitchen with windows to side and rear, door to rear garden, range of wall and base units, stainless steel single drainer sink, gas cooker