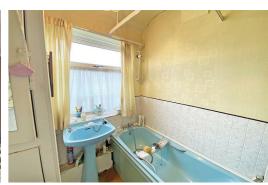

# **Family Bathroom**

7'2" x 5'10" (2.2 x 1.8)

Window to rear, low level WC, paneled bath, pedestal wash hand basin part tiled walls and storage cupboard