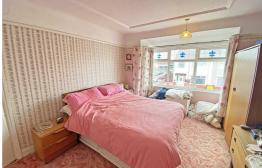

#### Bedroom 1

11'1" x 14'1" (3.4 x 4.3)

Box bay window to front, radiator

## Bedroom 2

12'1" x 11'1" (3.7 x 3.4)

Window to rear, radiator and built in storage

### Bedroom 3

8'2" x 5'10" (2.5 x 1.8)

Window to front and radiator