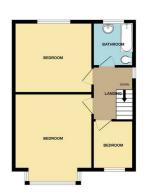

# **Family Bathroom**

7'2" x 5'10" (2.2 x 1.8)

Window to rear, low level WC, paneled bath, pedestal wash hand basin part tiled walls and storage cupboard

#### Bedroom 1

11'1" x 14'1" (3.4 x 4.3)

Box bay window to front, radiator

## Bedroom 2

12'1" x 11'1" (3.7 x 3.4)

Window to rear, radiator and built in storage

### Bedroom 3

8'2" x 5'10" (2.5 x 1.8)

Window to front and radiator