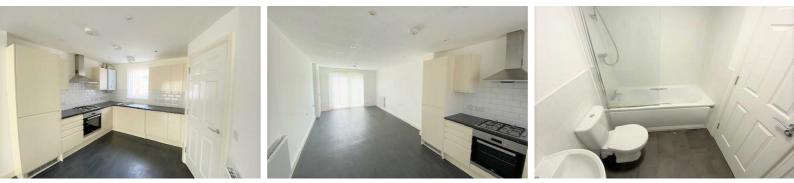

## 1 Lemon Street, Liverpool, Merseyside L5 7TB £795 PCM

3 BEDROOM UNFURNISHED Property comprising of; entrance hallway, downstairs w.c. modern kitchen with all main integrated fitted appliances (dishwasher, fridge freezer, washing machine, electric oven and gas hob), three bedrooms and separate bathroom with white three piece suite, ensuite to main bedroom. Off road parking front and a rear garden.