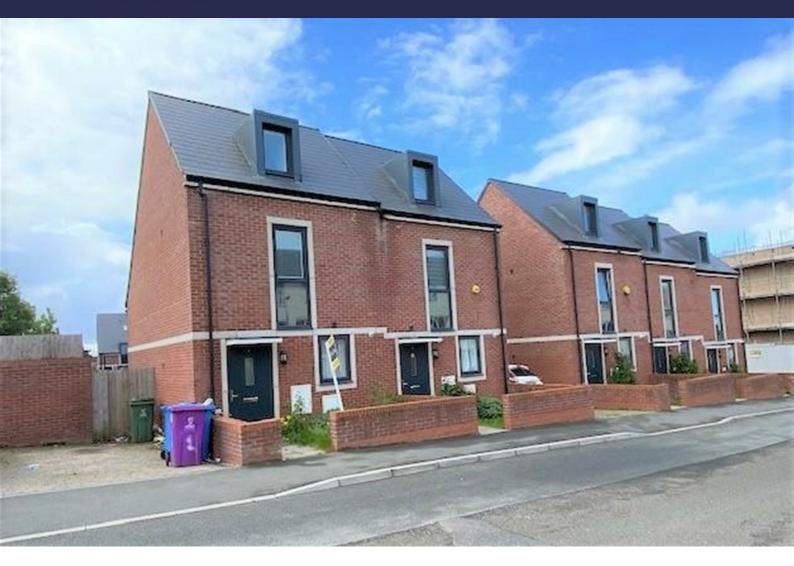

## 1 Lemon Street, Liverpool, Merseyside L5 7TB £795 PCM

3 BEDROOM UNFURNISHED Property comprising of; entrance hallway, downstairs w.c. modern kitchen with all main integrated fitted appliances (dishwasher, fridge freezer, washing machine, electric oven and gas hob), three bedrooms and separate bathroom with white three piece suite, ensuite to main bedroom. Off road parking front and a rear garden.