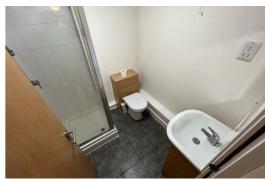

#### **Shower Room**

Part tiled, walk in shower cubical, low level w.c. and wash basin