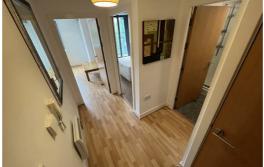

### Hallway

Entrance hall leading to bedroom, bathroom, and lounge/kitchen, wooden flooring and electric wall heater