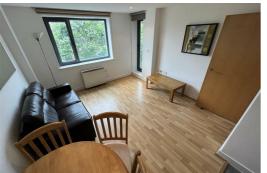

## Kitchen / Lounge

Kitchen comprises of fitted base and wall units with oven, hob, extractor hood, tiled floor, free standing washing machine and under counter fridge,1 1/2 stainless steel sink with mixer taps, lounge dining area is wooden flooring double glazed window electric wall heater, furnishings include dining table and chairs, couch and coffee table