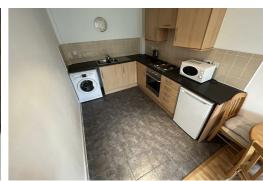

## Kitchen / Lounge

Kitchen comprises of fitted base and wall units with oven, hob, extractor hood, tiled floor, free standing washing machine and under counter fridge,1 1/2 stainless steel sink with mixer taps, lounge dining area is wooden flooring double glazed window electric wall heater, furnishings include dining table and chairs, couch and coffee table