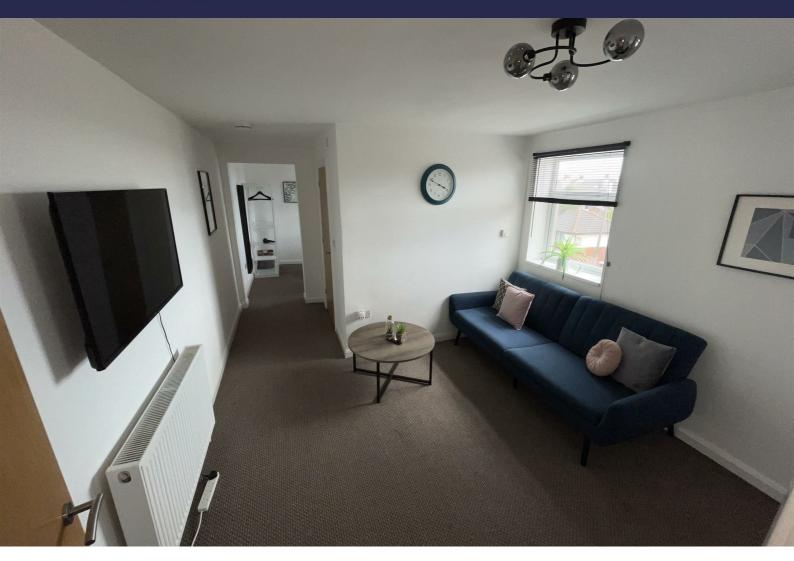

#### **Open Plan Lounge/ Kitchen**

PVC Double glazed windows, Carpet to Lounge, up a 4 steps to kitchen which has tiled floor to Kitchen, range of fitted base and wall units, integrated under counter fridge, Electric Cooker and Gas hob, Extractor hood, Radiator and Blinds