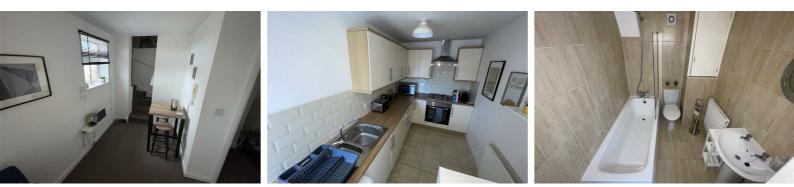

#### Hallway

Entrance Door, Carpet

#### **Open Plan Lounge/ Kitchen**

PVC Double glazed windows, Carpet to Lounge, up a 4 steps to kitchen which has tiled floor to Kitchen, range of fitted base and wall units, integrated under counter fridge, Electric Cooker and Gas hob, Extractor hood, Radiator and Blinds

#### Bathroom

Fully tiled wall and Floor, Three Piece suite with Bath with shower over, Sink and Low Level W.C. Cupboard housing Boiler, Radiator