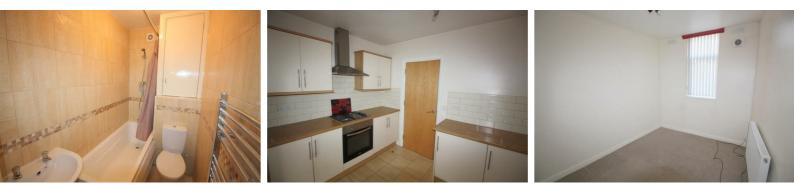

## Hallway

Entrance Door, Carpet

### **Open Plan Lounge/ Kitchen**

PVC Double glazed patio doors, Carpet to Lounge, Tiled floor to Kitchen, range of fitted base and wall units, integrated under counter fridge, Electric Cooker and Gas hob, Extractor hood, Radiator and Blinds

#### Bathroom

Fully tiled wall and Floor, Three Piece suite with Bath with shower over, Sink and Low Level W.C. Cupboard housing Boiler, Radiator

#### **Bedroom One**

PVC Double Glazed Window, Carpet, Blinds and Radiator.