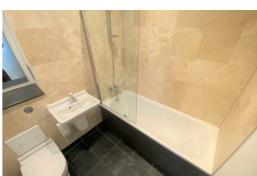

#### Bathroom

Tlled, white 3 piece bathroom suite comprising of bath with shower over, low level w.c and sink