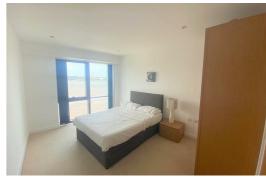

#### Bedroom 1

Double glazed windows, carpet, electric wall heater; furnishing include Double bed and mattress, bedside cabinets, wardrobe

#### Bedroom 2

Double glazed windows, carpet, electric wall heater; furnishing include Double bed and mattress, bedside cabinets, wardrobe