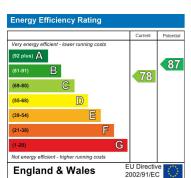

Lounge / Kitchen

Double glazed windows, solid wooden floor, electric heater, kitchen comprises of a range of fitted base and wall units, single dcrainer sink, integrated appliances include fridge freezer, dishwasher, oven, hob and extractor hood.

Furnishing includes: Sofas, coffee table, tv stand, table and 4 chairs

#### Bedroom 1

Double glazed windows, carpet, electric wall heater; furnishing include Double bed and mattress, bedside cabinets, wardrobe

#### **Ensuite Shower Room**

Fully tiled, walk in shower, sink and low level w.c.

#### Bedroom 2

Double glazed windows, carpet, electric wall heater; furnishing include Double bed and mattress, bedside cabinets, wardrobe

#### Bathroom

Tlled, white 3 piece bathroom suite comprising of bath with shower over, low level w.c and sink