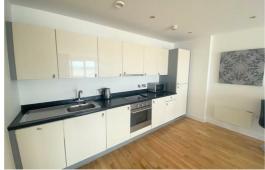

### Lounge / Kitchen

Double glazed windows, solid wooden floor, electric heater, kitchen comprises of a range of fitted base and wall units, single dcrainer sink, integrated appliances include fridge freezer, dishwasher, oven, hob and extractor hood.