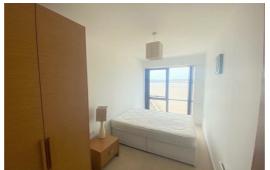

#### Bedroom 1

Double glazed windows, carpet, electric wall heater; furnishing include Double bed and mattress, bedside cabinets, wardrobe

#### Bedroom 2

Double glazed windows, carpet, electric wall heater; furnishing include Double bed and mattress, bedside cabinets, wardrobe