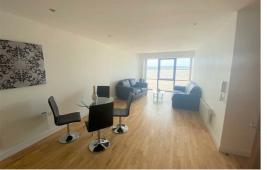

### Lounge / Kitchen

Double glazed windows, solid wooden floor, electric heater, kitchen comprises of a range of fitted base and wall units, single dcrainer sink, integrated appliances include fridge freezer, dishwasher, oven, hob and extractor hood.

Furnishing includes: Sofas, coffee table, tv stand, table and 4 chairs