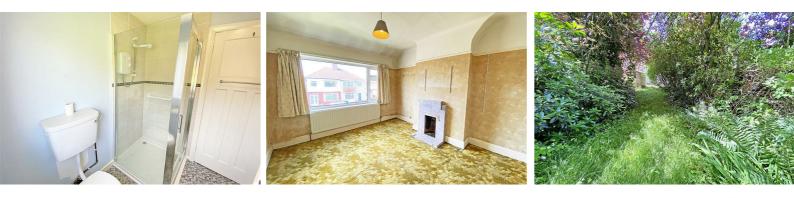

# Front Lounge

11'9" x 10'2" (3.6 x 3.1) UPVC double glazed window, gas fire with surround, radiator.

#### Shower Room

6'6" x 5'6" (2.0 x 1.7)

Low level WC, pedestal sink, shower cubicle with electric shower.

# Outside

To the front of the property there is off road parking and to the rear there is a secluded garden

GROUND FLOOR

1ST FLOOR

versite every attempt has been made to ensure the accuracy of the toppart collabeled networks, of Book, wholes, opens and any other terms are approximate and to responsibility to stand for any error, prospective purchase. The services, systems and appliances shown have not been tested and no guarance as to their constraints or efficiency of the other services.