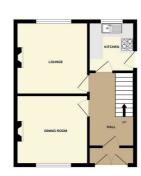

The property briefly comprises of Entrance Hall, 2 Reception Rooms and Kitchen to the Ground Floor. To the first floor there are 3 bedrooms and a Shower Room.

Please contact Berkeley Shaw to arrange your viewing.

# Outside

To the front of the property there is off road parking and to the rear there is a secluded garden

GROUND FLOOR

1ST FLOOR

versite every attempt has been made to ensure the accuracy of the toppart collabeled networks, of Book, wholes, opens and any other terms are approximate and to responsibility to stand for any error, prospective purchase. The services, systems and appliances shown have not been tested and no guarance as to their constraints or efficiency of the other services.