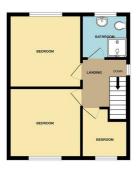

The property briefly comprises of Entrance Hall, 2 Reception Rooms and Kitchen to the Ground Floor. To the first floor there are 3 bedrooms and a Shower Room.

Please contact Berkeley Shaw to arrange your viewing.

#### Hallway

#### 15'1" x 6'10" (4.6 x 2.1)

Original front door, radiator, under stairs storage cupboard.

#### Landing

5'10" x 8'10" (1.8 x 2.7) UPVC double glazed window.

#### Shower Room

6'6" x 5'6" (2.0 x 1.7)

Low level WC, pedestal sink, shower cubicle with electric shower.

## Bedroom 1

#### 12'1" x 11'5" (3.7 x 3.5)

UPVC double glazed window, original fire place, radiator, storage cupboard housing boiler and water tank.

#### Bedroom 2

12'5" x 12'5" (3.8 x 3.8) UPVC double glazed window, original fire place, radiator.

#### Bedroom 3 Box Room

6'10" x 7'10" (2.1 x 2.4) UPVC double glazed window, radiator.

# Outside

To the front of the property there is off road parking and to the rear there is a secluded garden

GROUND FLOOR

1ST FLOOR

versite every attempt has been made to ensure the accuracy of the toppart collabeled networks, of Book, wholes, opens and any other terms are approximate and to responsibility to stand for any error, prospective purchase. The services, systems and appliances shown have not been tested and no guarance as to their constraints or efficiency of the other services.