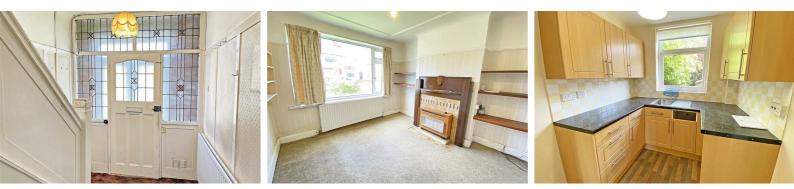

# Porch

8'10" x 1'3" (2.7 x 0.4) UPVC front door

# Front Lounge

11'9" x 10'2" (3.6 x 3.1) UPVC double glazed window, gas fire with surround, radiator.

#### 12'5" x 11'5" (3.8 x 3.5)

UPVC double glazed window, gas fire, radiator.

#### **Kitchen**

#### 8'10" x 6'10" (2.7 x 2.1)

Range of wall and base units, stainless steel sink with mixer tap, gas point for oven, plumbing for washing machine,part tiled walls, laminate floor UPVC double glazed window, UPVC double glazed door to garden.