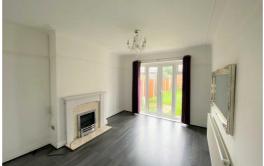

# **Rear Reception**

PVC Double glazed french doors, wood effect laminate flooring, wooden fire surround with marble inset and hearth, inset gas fire, radiator, curtain rail.