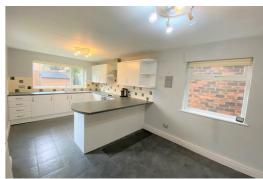

#### Kitchen Diner

Two PVC Double glazed windows, PVC Double glazed exterior door, tiled flooring and part tiled walls around work surfaces, kitchen comprises of a range of fitted base and wall units, 1 1/2 stainless steel drainer sink with mixer tap, integrated appliances include Electric cooker and hob, extractor hood, under counter fridge, under counter freezer, dishwasher.