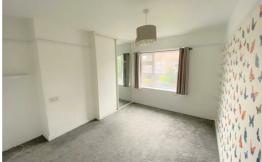

#### Bedroom 2

PVC Double glazed window, fitted wardrobe, carpet and radiator.

### Bedroom 3

hard wood double glazed window, carpet and radiator.