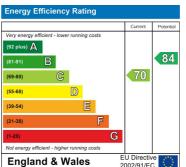

aces, kitchen comprises of a range of fitted base and wall units, 1 1/2 stainless steel drainer sink with mixer tap, integrated appliances include Electric cooker and hob, extractor hood, under counter fridge, under counter freezer, dishwasher.

# Landing

PVC Doubele glazed window, storage cupboard.

## Bedroom 1

Hard wood double glazed windows, fitted wardrobes, carpet, radiator

#### Bedroom 2

PVC Double glazed window, fitted wardrobe, carpet and radiator.

#### Bathroom

PVC Double glazed window, Part tiled walls, tiled floor, P-Shaped panelled bath with mixer taps, glass shower screen, combination shower above bath, low level w.c. sink with mixer tap, ladder towel rail.

### Bedroom 3

hard wood double glazed window, carpet and radiator.

#### Rear Garden

lawned area, paved patio