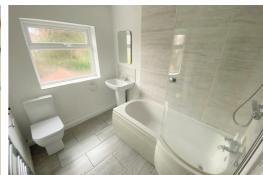

#### Bathroom

PVC Double glazed window, Part tiled walls, tiled floor, P-Shaped panelled bath with mixer taps, glass shower screen, combination shower above bath, low level w.c. sink with mixer tap, ladder towel rail.