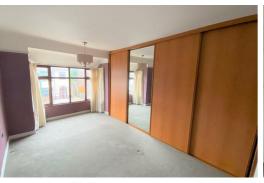

## Bedroom 1

Hard wood double glazed windows, fitted wardrobes, carpet, radiator