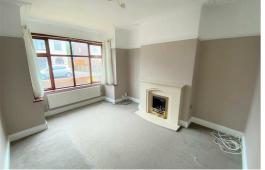

# **Front Reception**

Hard wood double glazed windows, marble fire surround with inset gas fire, radiator, carpet