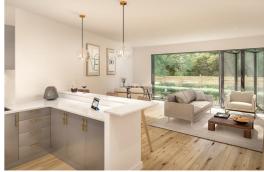

# Lounge/Dining/Kitchen

17'8" x 15'6" (5.39 x 4.73)

Aluminium windows, range of high and low level fitted units, post formed work surfaces, stainless steel sink unit with drainer board and mixer taps, built in oven, 4 ring hob with extractor over, integrated fridge/freezer, integrated dishwasher, breakfast bar.