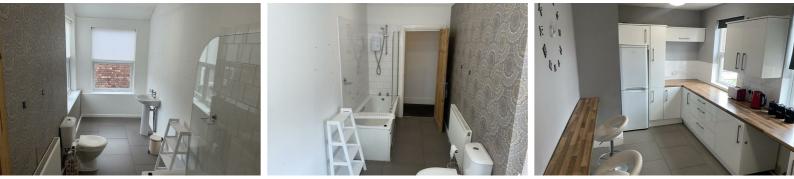

## **KITCHEN**

Fitted kitchen, oven and hob, fridge freezer, breakfast bar, stools, double glazed window and tiled flooring.

### BATHROOM

Bath, Shower, toilet, radiator, double glazed window and tiled flooring.