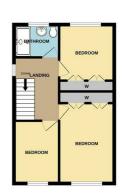

## **Ground Floor**

Hallway 3'11" x 3'11" (1.2 x 1.2)

#### **First Floor**

#### Bedroom 1

11'9" x 8'2" (3.6 x 2.5) UPVC double glazed window, fitted wardrobes, radiator.

#### Bedroom 2

9'2" x 8'2" (2.8 x 2.5) UPVC double glazed window, radiator.

## Bedroom 3

 $7'10" \times 6'2" (2.4 \times 1.9)$ UPVC double glazed window, fitted units, radiator.

#### Landing

10'5" x 5'10" (3.2 x 1.8) Airing cupboard, radiator.

# Shower Room

5'10" x 5'2" (1.8 x 1.6)

Low level WC, pedestal sink. walk in shower, tiled walls, tiled floor, UPVC double glazed window.

GROUND FLO

1ST FLOOR

White every attempt has been made to ensure the accuracy of the floorplan contained here, measurement of doers, whome, norms and any other terms are approximate and on argomoshitity studen to any eres oreission or mis-statement. This plan is for illustrative purposes only and should be used as such by any prospective purchaser. The services, systems and appliances shown have not been tested and no guarant as its the openality or efficiency can be given.