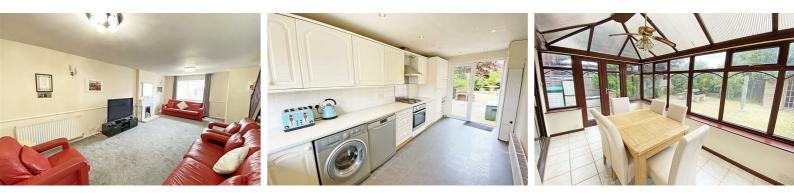

#### Lounge

25'3" x 14'9" (7.7 x 4.5)

UPVC double glazed window, gas living flame fire, radiator

#### 8'10" x 14'5" (2.7 x 4.4)

UPVC double glazed window, UPVC double glazed doors, half brick conservatory, radiator, tiled floor.

#### 16'8" x 7'6" (5.1 x 2.3)

Range of wall and base units, one and a half bowl stainless steel sink, electric oven, gas hob, space for fridge, freezer, washing machine and dishwasher, radiator, part tiled walls, tiled floor, UPVC double glazed window, UPVC double glazed door.