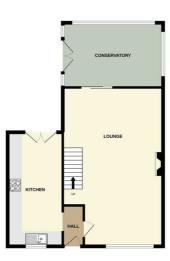

## **Ground Floor**

Hallway 3'11" x 3'11" (1.2 x 1.2)

#### Lounge

25'3" x 14'9" (7.7 x 4.5)

UPVC double glazed window, gas living flame fire, radiator

## Conservatory

#### 8'10" x 14'5" (2.7 x 4.4)

UPVC double glazed window, UPVC double glazed doors, half brick conservatory, radiator, tiled floor.

## **Kitchen**

#### 16'8" x 7'6" (5.1 x 2.3)

Range of wall and base units, one and a half bowl stainless steel sink, electric oven, gas hob, space for fridge, freezer, washing machine and dishwasher, radiator, part tiled walls, tiled floor, UPVC double glazed window, UPVC double glazed door.

# Shower Room

5'10" x 5'2" (1.8 x 1.6)

Low level WC, pedestal sink. walk in shower, tiled walls, tiled floor, UPVC double glazed window.

GROUND FLO

1ST FLOOR

White every attempt has been made to ensure the accuracy of the floorplan contained here, measurement of doers, whome, norms and any other terms are approximate and on argomoshitity studen to any eres oreission or mis-statement. This plan is for illustrative purposes only and should be used as such by any prospective purchaser. The services, systems and appliances shown have not been tested and no guarant as its the openality or efficiency can be given.