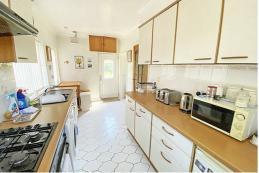

#### Kitchen Diner

16'4" x 7'2" (5.0 x 2.2)

Triple aspect UPVC double glazed windows and door to rear garden. Range of wall and base units with laminate worktops, one nd half bown sink, electric oven, gas hob with extractor fan above, plumbed for washing machine, 2 radiators and tiled flooring