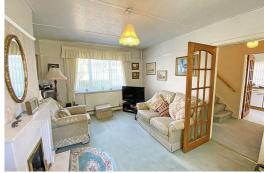

# **Living Room**

11'5" x 16'4" (3.5 x 5)

Dual aspect Living Room with UPVC windows to the front and French doors to the rear garden, fire surround with inset gas fire and radiator