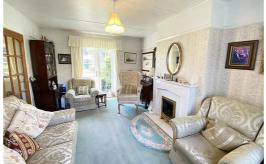

# **Living Room**

11'5" x 16'4" (3.5 x 5)

Dual aspect Living Room with UPVC windows to the front and French doors to the rear garden, fire surround with inset gas fire and radiator