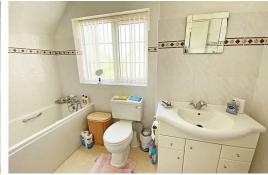

# **Family Bathroom**

9'2" x 7'2" (2.8 x 2.2)

UPVC frosted double glazed window, large walk in shower cubicle, low level WC, paneled bath and vanity wash hand basin, radiator and tiled walls