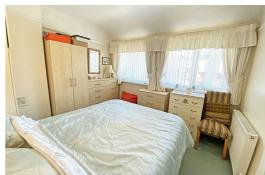

#### **Master Bedroom**

11'1" x 10'2" (3.4 x 3.1)

UPVC double glazed windows, built in wardrobes, radiator

#### Bedroom 2

14'9" x 5'10" (4.5 x 1.8)

UPVC double glazed window to the rear, fitted storage, radiator

#### Bedroom 3

7'6" x 11'9" (2.3 x 3.6)

UPVC double glazed window, radiator