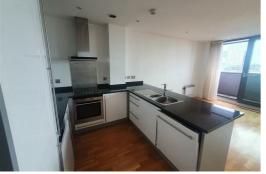

## Unity Building, 3 Rumford Place, Liverpool, Merseyside L3 9BW £1,100

Berkeley Shaw we are pleased to offer this two bedroom duplex apartment situated on the 16th floor of the Unity Building. The property offers magnificent views of Liverpool City Centre and the River Mersey from the living area and bedrooms.

The Apartment briefly comprises entrance hallway, bedroom and bathroom to the lower floor and to the second the master bedroom and En suite and the open plan kitchen/living area.

The property also benefits from a secure allocated parking space.