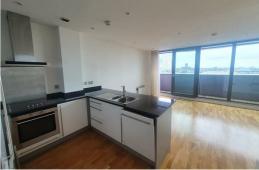

## Unity Building, 3 Rumford Place, Liverpool, Merseyside L3 9BW £1,100

Berkeley Shaw we are pleased to offer this two bedroom duplex apartment situated on the 16th floor of the Unity Building. The property offers magnificent views of Liverpool City Centre and the River Mersey from the living area and bedrooms.

The Apartment briefly comprises entrance hallway, bedroom and bathroom to the lower floor and to the second the master bedroom and En suite and the open plan kitchen/living area.

The property also benefits from a secure allocated parking space.