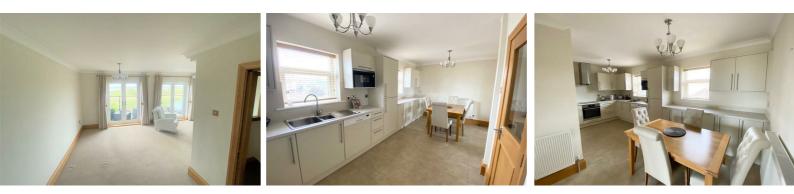

#### Lounge

Two double glazed french doors open on to balcony overlooking stunning views of the beach and river mersey, radiator, carpet

#### **Kitchen Diner**

2 x Double glazed windows, kitchen comprises of a range of fitted base and wall units appliances include fridge freezer, induction hob, electric oven, microwave, dishwasher, single drainer sink with mixer taps, tiled floor, radiator.