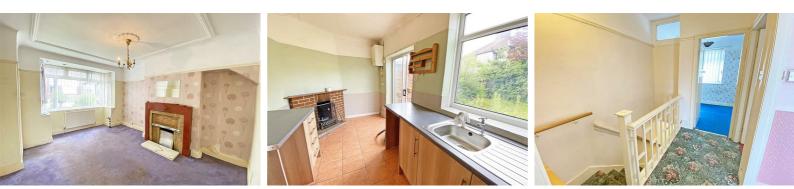

#### Front Reception

15'1" x 12'1" (4.6 x 3.7) carpet, original fireplace

#### Kitchen / Diner

4.6 x 2.3

UPVC patio doors leading on to garden, kitchen comprises of a range of fitted base and wall units, laminate worktops, spaces for cooker fridge and washing machine stainless steel sink, Tilled floor and Fireplace

#### **First Floor**

Landing 2.1 × 2.6 Radiator, original bannister

**Bedroom 1** 10'9" x 10'5" (3.3 x 3.2) double glazed window, radiator, carpet and fireplace