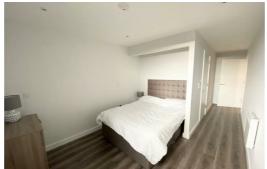

# Bedroom 1

Double glazed window, electric heater, furnishing includes: - Double bed with mattress, side tables, chest of drawers