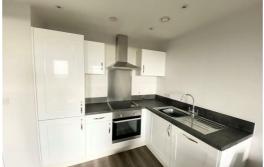

# Lounge/ Kitchen

Double glazed window, electric wall heaters, wooden flooring, kitchen comprises of a range of fitted base and wall units, integrated Electric Oven and Hob, Fridge Freezer, dishwasher