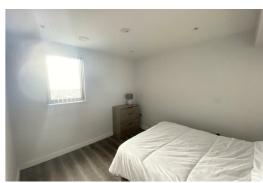

## Bedroom 2

Double glazed window, electric heater, furnishing includes: - Double bed with mattress, side tables, chest of drawers, 2 x freestanding wardrobes