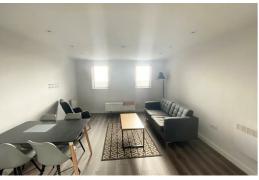

# Lounge/ Kitchen

Double glazed window, electric wall heaters, wooden flooring, kitchen comprises of a range of fitted base and wall units, integrated Electric Oven and Hob, Fridge Freezer, dishwasher