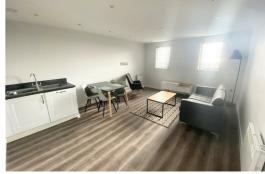

# Lounge/ Kitchen

Double glazed window, electric wall heaters, wooden flooring, kitchen comprises of a range of fitted base and wall units, integrated Electric Oven and Hob, Fridge Freezer, dishwasher