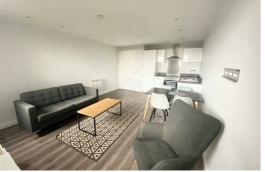

# Lounge/ Kitchen

Double glazed window, electric wall heaters, wooden flooring, kitchen comprises of a range of fitted base and wall units, integrated Electric Oven and Hob, Fridge Freezer, dishwasher