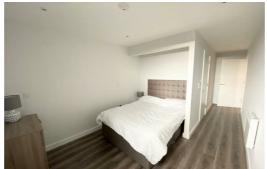

## Bedroom 1

Double glazed window, electric heater, furnishing includes: - Double bed with mattress, side tables, chest of drawers