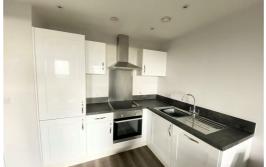

## Lounge/ Kitchen

Double glazed window, electric wall heaters, wooden flooring, kitchen comprises of a range of fitted base and wall units, integrated Electric Oven and Hob, Fridge Freezer, dishwasher