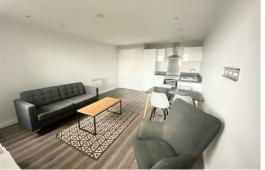

## Lounge/ Kitchen

Double glazed window, electric wall heaters, wooden flooring, kitchen comprises of a range of fitted base and wall units, integrated Electric Oven and Hob, Fridge Freezer, dishwasher