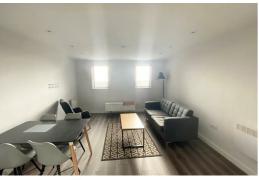

## Lounge/ Kitchen

Double glazed window, electric wall heaters, wooden flooring, kitchen comprises of a range of fitted base and wall units, integrated Electric Oven and Hob, Fridge Freezer, dishwasher