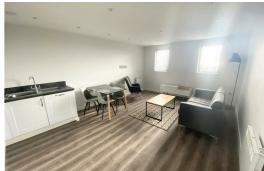

## Lounge/ Kitchen

Double glazed window, electric wall heaters, wooden flooring, kitchen comprises of a range of fitted base and wall units, integrated Electric Oven and Hob, Fridge Freezer, dishwasher