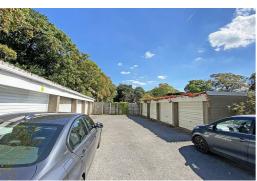

allway, Lounge, Kitchen, bathroom, Two bedrooms and garage. The apartment benefits from double glazing and electric heating







#### Hall

8'10" x 4'11" (2.7 x 1.5)

Entrance door, intercom phone, storage cupboard, electric radiator

#### Bedroom 1

7'2" x 10'9" (2.2 x 3.3)

Radiator, UPVC window, cupboard

### Bedroom 2

12'9" x 12'9" (3.9 x 3.9)

Radiator, UPVC window, cupboard

#### Lounge

16'0" x 14'5" (4.9 x 4.4)

Two UPVC Double glazed windows, electric wall heater.

### Kitchen

8'2" x 6'10" (2.5 x 2.1)

UPVC Double glazed window, range of wall and base units, sink unit

#### **Bathroom**

5'6" x 7'6" (1.7 x 2.3)

PVC Double glazed window, electric heater, part tiled, Bath, Sink, W.C. Storage cupboard housing water tank/ Emerson.

## Garage

Single garage, up and over door