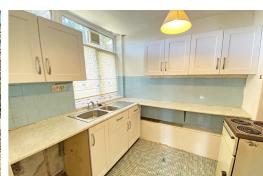

### Kitchen

8'2" x 6'10" (2.5 x 2.1)

UPVC Double glazed window, range of wall and base units, sink unit