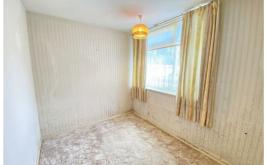

#### Bedroom 1

7'2" x 10'9" (2.2 x 3.3)

Radiator, UPVC window, cupboard

### Bedroom 2

12'9" x 12'9" (3.9 x 3.9)

Radiator, UPVC window, cupboard