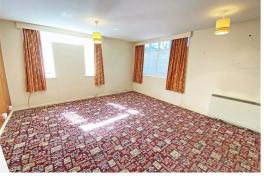

#### Lounge

16'0" x 14'5" (4.9 x 4.4)

Two UPVC Double glazed windows, electric wall heater.