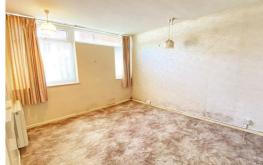

#### Bedroom 1

7'2" x 10'9" (2.2 x 3.3)

Radiator, UPVC window, cupboard

### Bedroom 2

12'9" x 12'9" (3.9 x 3.9)

Radiator, UPVC window, cupboard