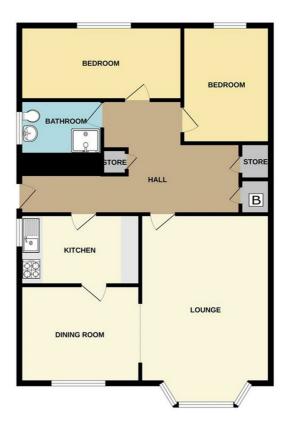

#### **Ground Floor**

#### Hall

Entered via UPVC double glazed door, 'I' shaped, airing cupboard and two store cupboards.

# Lounge

17'11" into bay x 10'10" (5.48 into bay x 3.31)

UPVC double glazed bay window, radiator, open to:

# **Dining Room**

7'1" x 6'9" (2.17 x 2.08)

UPVC double glazed window, radiator.

# **Kitchen**

8'5" x 7'0" (2.58 x 2.15)

UPVC double glazed window, range of high and low level fitted units, post formed work surfaces, sink unit with drainer board and mixer tap, integrated fridge/freezer, space for oven, plumbed for washing machine, tiled walls, wall hung boiler.

#### Bedroom 1

10'9" x 9'10" (3.3 x 3.0)

UPVC double glazed window, built in wardrobes to one wall, radiator.

# Bedroom 2

13'9" x 6'10" (4.2 x 2.1)

UPVC double glazed window, built in wardrobe, radiator.

# **Shower Room**

7'6" x 5'5" (2.31 x 1.67)

UPVC double glazed window, walk in shower cubicle, wash basin in vanity unit, low level wc, tiled walls, tiled floor, radiator.

#### Garage

Single garage en-bloc.

Witists every attempt has been made to ensure the accuracy of the toorpian contained here, measuremen of doors, windows, rooms and any other telms are approximate and on esponsibility is taken for any erro omission or mis-statemeet. This plan is for illustrative purposes only and should be used as such by any prospective purchaser. The span is for illustrative purposes only and should be used as such by any prospective purchaser. The span is for illustrative purposes only and should be used as such by any prospective purchaser. The span is such as the spa