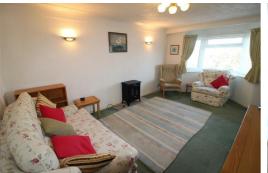

# Lounge

17'11" into bay x 10'10" (5.48 into bay x 3.31)

UPVC double glazed bay window, radiator, open to:

# **Dining Room**

7'1" x 6'9" (2.17 x 2.08)

UPVC double glazed window, radiator.