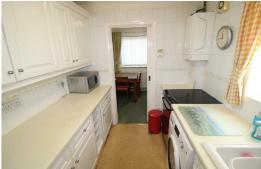

# **Kitchen**

8'5" x 7'0" (2.58 x 2.15)

UPVC double glazed window, range of high and low level fitted units, post formed work surfaces, sink unit with drainer board and mixer tap, integrated fridge/freezer, space for oven, plumbed for washing machine, tiled walls, wall hung boiler.