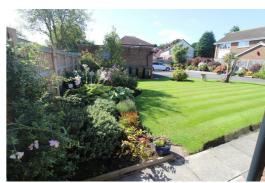

#### Rear Garden

Well maintained. Laid to lawn, borders with shrubs and bushes.