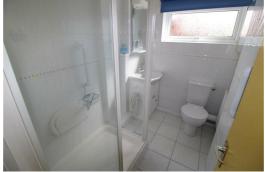

# **Shower Room**

7'6" x 5'5" (2.31 x 1.67)

UPVC double glazed window, walk in shower cubicle, wash basin in vanity unit, low level wc, tiled walls, tiled floor, radiator.