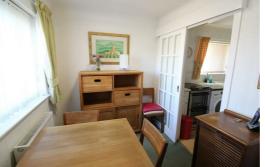

# **Dining Room**

7'1" x 6'9" (2.17 x 2.08)

UPVC double glazed window, radiator.