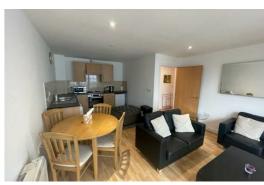

# BerkeleyShaw REAL ESTATE



# The Atrium, 141-143 London Road, Liverpool, Merseyside L3 8JA £750 PCM

Berkeley Shaw are delighted to offer this one bedroom fully furnished apartment. This modern development located close to the busy shopping area of London Road is convenient for the University, Royal Liverpool Hospital and Lime Street station.

The well planned accommodation includes a security entrance door, stairs and lift to upper floors, private entrance, hallway, sitting/dining room with balcony off, kitchen, main bedroom and bathroom with walk in shower. The bathroom with white suite has a walk in shower.

There is no parking with this apartment.

Council Tax: Band A EPC: B Lease Length: 6months







## Hallway

Entrance hall leading to bedroom, bathroom, and lounge/kitchen

#### Bedroom

Double bedroom with furnishings

## Lounge/Kitchen

Fully fitted kitchen and furnished lounge

#### **Bathroom**

Medium sized bathroom