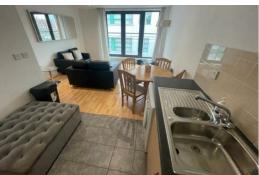

The well planned accommodation includes a security entrance door, stairs and lift to upper floors, private entrance, hallway, sitting/dining room with balcony off, kitchen, main bedroom and bathroom with walk in shower. The bathroom with white suite has a walk in shower.

## Lounge/Kitchen

Fully fitted kitchen and furnished lounge