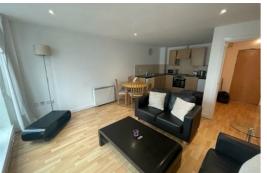

# BerkeleyShaw REAL ESTATE



# The Atrium, 141-143 London Road, Liverpool, Merseyside L3 8JA £750 PCM

Berkeley Shaw are delighted to offer this one bedroom fully furnished apartment. This modern development located close to the busy shopping area of London Road is convenient for the University, Royal Liverpool Hospital and Lime Street station.

The well planned accommodation includes a security entrance door, stairs and lift to upper floors, private entrance, hallway, sitting/dining room with balcony off, kitchen, main bedroom and bathroom with walk in shower. The bathroom with white suite has a walk in shower.

There is no parking with this apartment.

Council Tax: Band A EPC: B Lease Length: 6months







## Hallway

Entrance hall leading to bedroom, bathroom, and lounge/kitchen

#### Bedroom

Double bedroom with furnishings

## Lounge/Kitchen

Fully fitted kitchen and furnished lounge

#### **Bathroom**

Medium sized bathroom