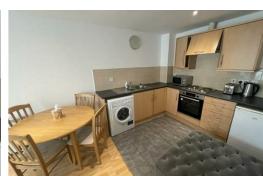

om fully furnished apartment. This modern development located close to the busy shopping area of London Road is convenient for the University, Royal Liverpool Hospital and Lime Street station.

The well planned accommodation includes a security entrance door, stairs and lift to upper floors, private entrance, hallway, sitting/dining room with balcony off, kitchen, main bedroom and bathroom with walk in shower. The bathroom with white suite has a walk in shower.

There is no parking with this apartment.

Council Tax: Band A EPC: B Lease Length: 6months







## Hallway

Entrance hall leading to bedroom, bathroom, and lounge/kitchen

#### Bedroom

Double bedroom with furnishings

## Lounge/Kitchen

Fully fitted kitchen and furnished lounge

#### **Bathroom**

Medium sized bathroom