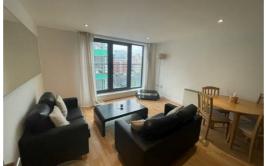

# BerkeleyShaw REAL ESTATE



# The Atrium, 141-143 London Road, Liverpool, Merseyside L3 8JA £750 PCM

Berkeley Shaw are delighted to offer this one bedroom fully furnished apartment. This modern development located close to the busy shopping area of London Road is convenient for the University, Royal Liverpool Hospital and Lime Street station.

The well planned accommodation includes a security entrance door, stairs and lift to upper floors, private entrance, hallway, sitting/dining room with balcony off, kitchen, main bedroom and bathroom with walk in shower. The bathroom with white suite has a walk in shower.

There is no parking with this apartment.

Council Tax: Band A EPC: B Lease Length: 6months







## Hallway

Entrance hall leading to bedroom, bathroom, and lounge/kitchen

#### Bedroom

Double bedroom with furnishings

## Lounge/Kitchen

Fully fitted kitchen and furnished lounge

#### **Bathroom**

Medium sized bathroom