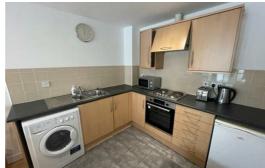

room fully furnished apartment. This modern development located close to the busy shopping area of London Road is convenient for the University, Royal Liverpool Hospital and Lime Street station.

The well planned accommodation includes a security entrance door, stairs and lift to upper floors, private entrance, hallway, sitting/dining room with balcony off, kitchen, main bedroom and bathroom with walk in shower. The bathroom with white suite has a walk in shower.

There is no parking with this apartment.

Council Tax: Band A EPC: B Lease Length: 6months







## Hallway

Entrance hall leading to bedroom, bathroom, and lounge/kitchen

#### Bedroom

Double bedroom with furnishings

## Lounge/Kitchen

Fully fitted kitchen and furnished lounge

#### **Bathroom**

Medium sized bathroom