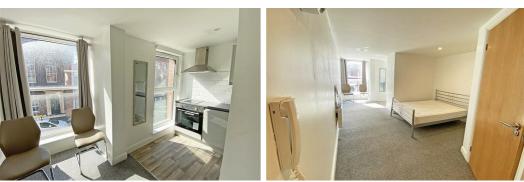

#### Lounge and Bedroom Area, T shape

24'7" x 5'2" 7'2" x 7'10" (7.5 x 1.6 2.2 x 2.4)

Security access intercom, electric heater.