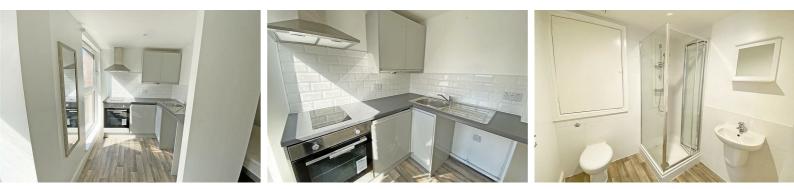

### Kitchen Area

#### 7'2" x 5'10" (2.2 x 1.8)

Electric hob, electric oven, integrated fridge, stainless steel sink and extractor

#### Shower Room

#### 5'10" x 6'2" (1.8 x 1.9)

Shower cubicle, hot water tank, concealed WC, wall-mounted sink

Berkeley Shaw Estate Agents Limited. Company No. 0784754 Berkeley Shaw Real Estate Limited. Company No. 05206927