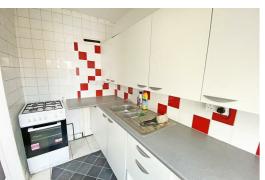

#### Kitchen

9'10" x 5'2" (3.0 x 1.6)

Gas cooker space, washing machine plumbing, combi gas central heating boiler, tiled floor