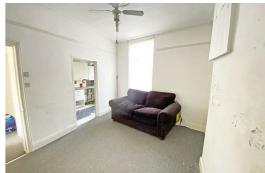

# Rear Lounge

12'5" x 10'5" (3.8 x 3.2)

Ceiling fan, radiator, single glazed window