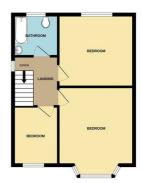

#### Bedroom 1

9'2" x 5'6" (2.8 x 1.7)

Leaded double glazed window, radiator

#### Bedroom 2

14'9" x 10'9" (4.5 x 3.3)

Leaded double glazed window, radiator

#### Bedroom 3

10'9" x 12'9" (3.3 x 3.9)

Radiator and storage cupboard

# Family Bathroom

6'10" x 4'11" (2.1 x 1.5)

with low level w.c, pedestal wash basin, bath, radiator

#### Outside

To the front there is a paved area. Rear walled garden

ROUND FLOOR

1ST FLOOR

White every safering has been made to ensure the accuracy of the flooplan contained here, measuremen of doors, windows, rooms and any other liters are approximate and on responsibility is taken for any erro omission or mis-statement. This plan is for institutive purposes only and should be used as such by any prospective purchaser. This principle, systems and applicances shown have not been rested and no guarant as the principle of the principle of efficiency can be given.