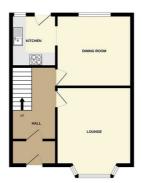

#### Hall

12'1" x 5'2" (3.7 x 1.6)

Original features, stain glass doorway

### Front Lounge

14'9" x 10'5" (4.5 x 3.2)

Double glazed window, radiator

# Rear Lounge

12'5" x 10'5" (3.8 x 3.2)

Ceiling fan, radiator, single glazed window

#### Kitchen

9'10" x 5'2" (3.0 x 1.6)

Gas cooker space, washing machine plumbing, combi gas central heating boiler, tiled floor

#### Outside

To the front there is a paved area. Rear walled garden

ROUND FLOOR

1ST FLOOR

White every safering has been made to ensure the accuracy of the flooplan contained here, measuremen of doors, windows, rooms and any other liters are approximate and on responsibility is taken for any erro omission or mis-statement. This plan is for institutive purposes only and should be used as such by any prospective purchaser. This principle, systems and applicances shown have not been rested and no guarant as the principle of the principle of efficiency can be given.