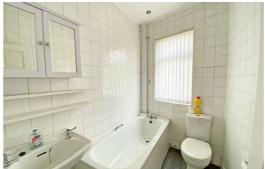

# Family Bathroom

6'10" x 4'11" (2.1 x 1.5)

with low level w.c, pedestal wash basin, bath, radiator