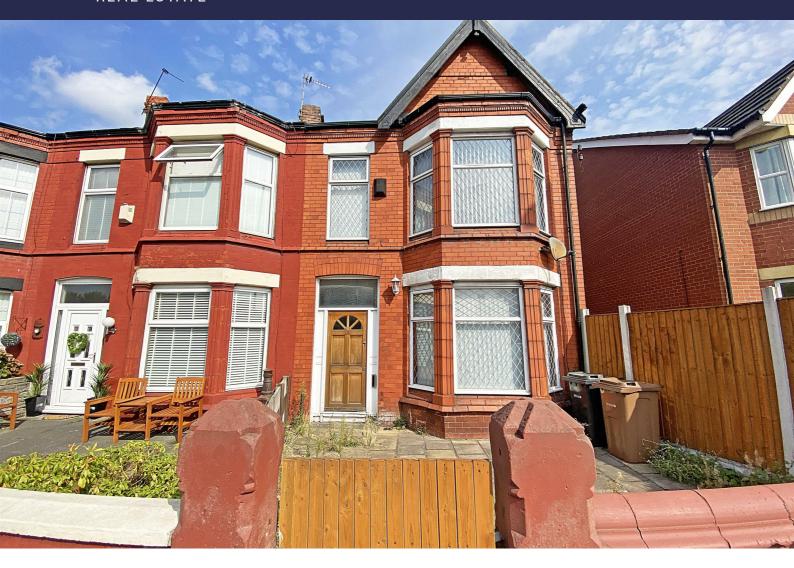

# 70 Church Road, Liverpool, Merseyside L21 4LW

Offers In Excess Of £125,000

BERKELEY SHAW are delighted to present to the market this family home. The THREE BEDROOM terraced property is situated in the popular area of Seaforth and is convenient for local amenities including schools, shops, and transport links. This home briefly comprises of an entrance hall, two reception rooms and kitchen to the ground floor. The first floor has three bedrooms and a family bathroom.