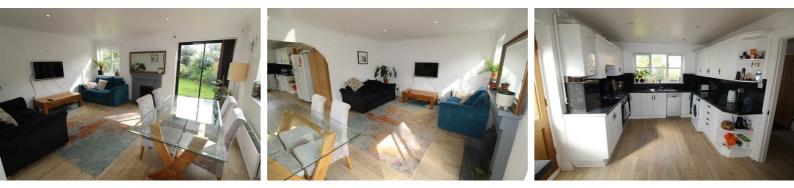

# lounge

#### 16'5 x 13'1 (5.00m x 3.99m)

Patio doors to rear garden, glaze window to side and rear, open fire with hearth, wood effect flooring, radiator, open to:

# Kitchen/Diner

#### 19'8 x 9'2 (5.99m x 2.79m)

Door to outside and two glazed windows, range of high and low level fitted units, post formed worksurfaces, 1 1/2 bowl stainless steel sink unit with drainer and mixer tap, built in oven, 4 ring gas hob with extractor over, plumbed for washing machine, plumbed for dishwasher, wall hung worcester boiler.