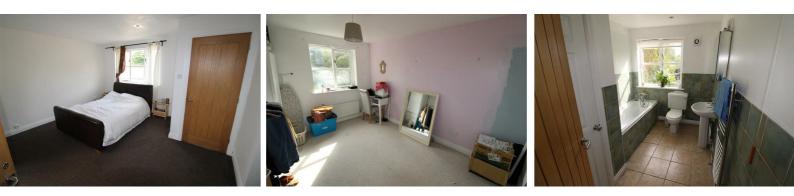

# Master Bedroom

13'5 x 12'6 (4.09m x 3.81m) Glazed window, radiator.

# Bathroom

# 9'6 x 6'11 (2.90m x 2.11m)

Glazed window, white suite comprising: panelled bath with telephone tap and shower, pedestal wash basin , low level wc, part tiled walls, tiled floor, radiator,