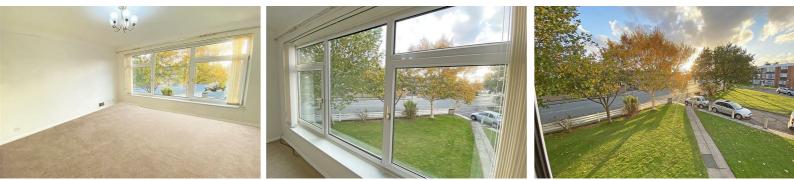

## Front Exterior

Communal Gardens

Hallway 21'3" x 4'3" (6.5 x 1.3) Entrance door, carpet, storage cupboards

Lounge 14'5" x 13'9" (4.4 x 4.2) Double glazed window

#### Bedroom 1

11'9" x 11'1" (3.6 x 3.4) Double glazed window, carpet, fitted wardrobes

#### Bedroom 2

13'5" x 7'6" (4.1 x 2.3) Double glazed window, carpets