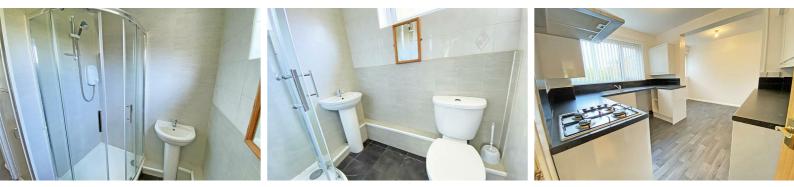

#### Kitchen/ Dining Room

14'9" x 10'5" (4.5 x 3.2)

Double glazed windows, newley fitted kitchen with a range of wall and base units, integrated electric oven and gas hob, plumbing for washing machine, in dining area double glazed window and flooring

#### Bathroom

#### 7'2" x 5'10" (2.2 x 1.8)

Double glazed window, tiles walls, bath, sink and low-level w.c., storage cupboard housing water tank, shower cubicle.

Berkeley Shaw Estate Agents Limited. Company No. 0784754 Berkeley Shaw Real Estate Limited. Company No. 05206927