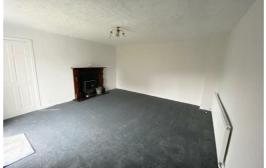

#### Lounge

Single glazed panelled french doors, Open fire with wooden surround, carpet, staircase to the first floor, storage cupboard, radiator