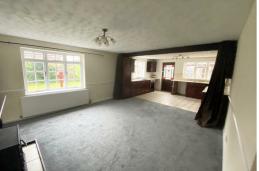

## Dining Kichem

Single glazed panelled french doors, carpet, wood burner fire with wooden surround, radiator, kitchen area is tiled flooring, part tiles around surfaces solid wooden base and wall units, AGA, Gas hob and Electric undercounter cooker, stainless steel 1 1/2 drainer sink unit, plumbing for washing machine.

## Conservatory

Windows, tiled flooring