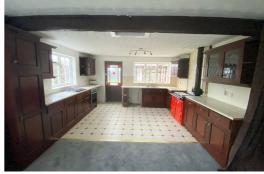

## Dining Kichem

Single glazed panelled french doors, carpet, wood burner fire with wooden surround, radiator, kitchen area is tiled flooring, part tiles around surfaces solid wooden base and wall units, AGA, Gas hob and Electric undercounter cooker, stainless steel 1 1/2 drainer sink unit, plumbing for washing machine.