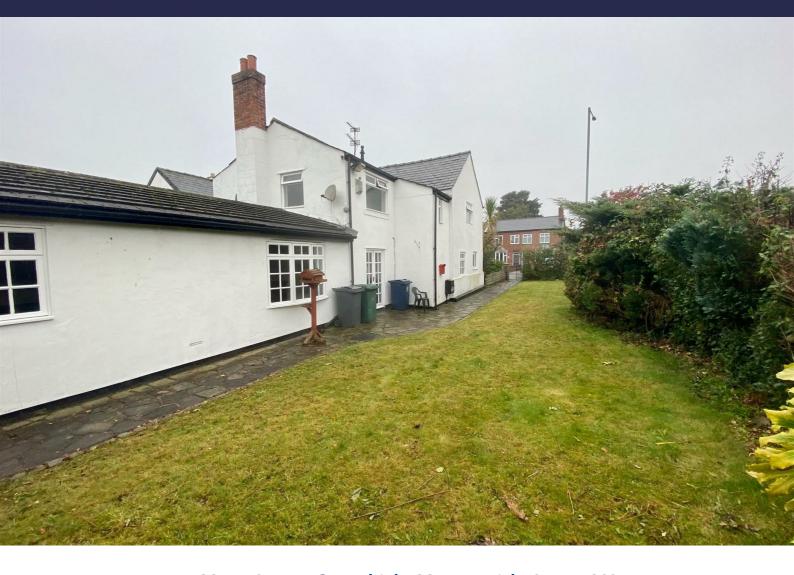

# BerkeleyShaw REAL ESTATE



## 20 Moss Lane, Ormskirk, Merseyside L40 4AU £1,200 PCM

Berkeley Shaw are pleased to offer for TO LET a UNIQUE 2 BEDROOM SEMI DETACHED PROPERTY, close to local amenities, transport links and local schools, Thr property comprises of: lounge, Kitchen / dining room, conservatory to first floor landing, two double bedrooms, bathroom. Gas central heating, double glazed windows and gardens front and rear. 4 STABLES TO THE REAR AND KENNELLS off road parking can be accessed via Warpers Moss Lane. Tenants will have access to 2 ACRES OF LAND

Property is Available to view please call 01519246000

Council Tax band: D
Deposit: £1200
Rental Duration: minimum 6 months







#### **Front Exterior**

Lawned area

#### Lounge

Single glazed panelled french doors, Open fire with wooden surround, carpet