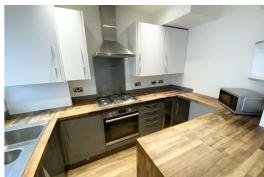

## Kitchen Diner

UPVC Doubleglazed window, laminate flooring and built in cupboards, kitchen comprises of fitted base and wall units, wooden counter tops, 1 1/2 stainless steel sink with mixer tap, electric oven, hob, extractor hood, under counter freezer, undercounter fridge, under counter drinks firdge and dishwasher