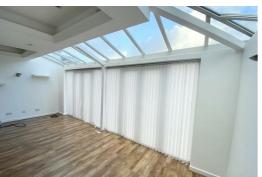

#### Sun Room

UPVC Double glazed windows and 2 sets of french doors leading out to garden laminate flooring, walk in storage cupboard