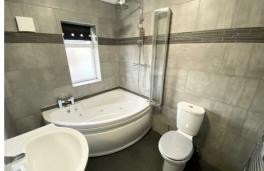

#### **Bathroom**

UPVC Double Glazed windows, Fully tiled, corner bath with shower over, low level w.c. sink