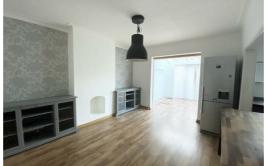

#### Sun Room

UPVC Double glazed windows and 2 sets of french doors leading out to garden laminate flooring, walk in storage cupboard