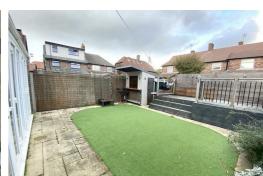

# **Rear Exterior**

Paved Patio, astroturf, raised decked area, bar and rear storage shed