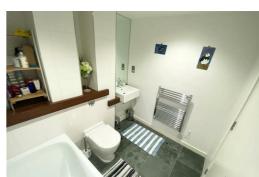

#### Bathroom

Part tiled walls, ladder towel rail, panelled bath, low level w.c. sink, tiled floor.