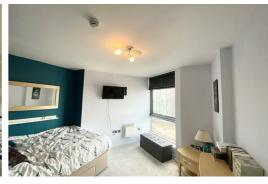

#### Bedroom 1

Double glazed windows, carpet, electric wall heaters fitted wardrobes, double bed and mattress, chest of drawers

#### Bedroom 2

Carpet, Electric wall heater, fitted cupboards Glazed windows in to lounge.