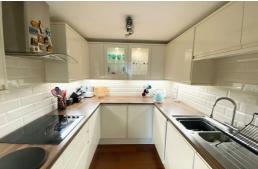

#### Kitchen

Part tiled walls, kitchen comprises of a range of fited base and wall units with stainless steel sink with mixer tap, electric oven and hob, fridge freezer, washing machine