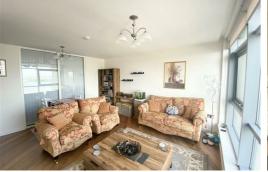

#### Lounge

Double glazed windows, electric wall heaters, wood effect laminate flooring, furnishings include 2 x sofa, 1 x coffee table, 1 x TV Stand, 1 x table and chairs.