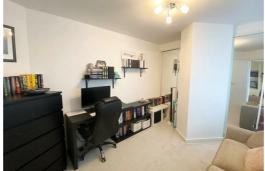

#### Bedroom 2

Carpet, Electric wall heater, fitted cupboards Glazed windows in to lounge.