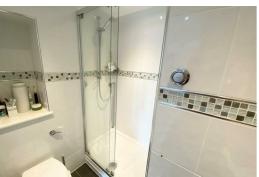

#### **Ensuite Shower Room**

Tiled walls and floor, walk in shower cubical with glass doors, combination shower, low level w.c. sink