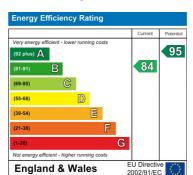

liant boiler, radiator,

### **Master Bedroom**

11'3" x 11'2" (3.43 x 3.41)

UPVC double glazed window, open wardrobe with hanging rails, radiator.

#### **En-Suite**

Walk in shower, wash basin, low level wc, tiled walls, heated chrome towel rail.

### Bedroom 2

11'8" x 9'1". (3.58 x 2.78.)

UPVC double glazed window, open wardrobe with hanging rails, radiator.

### Bedroom 3

8'7" x 8'5" (2.63 x 2.57)

UPVC double glazed window, radiator.

### Bathroom

6'7" x 5'6" (2.01 x 1.70)

UPVC double glazed window, white suite comprising: panelled bath with mixer tap and shower over, wash basin, low level wc, part tiled walls, heated chrome towel rail.

# Outside

Drive with parking for 2 cars, laid to lawn, side access to rear garden.

### Rear Garden

South facing, patio area, laid to lawn.