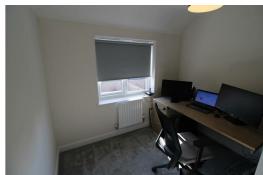

iler, radiator,

### **Master Bedroom**

11'3" x 11'2" (3.43 x 3.41)

UPVC double glazed window, open wardrobe with hanging rails, radiator.

#### **En-Suite**

Walk in shower, wash basin, low level wc, tiled walls, heated chrome towel rail.

### Bedroom 2

11'8" x 9'1". (3.58 x 2.78.)

UPVC double glazed window, open wardrobe with hanging rails, radiator.

### Bedroom 3

8'7" x 8'5" (2.63 x 2.57)

UPVC double glazed window, radiator.

### Bathroom

6'7" x 5'6" (2.01 x 1.70)

UPVC double glazed window, white suite comprising: panelled bath with mixer tap and shower over, wash basin, low level wc, part tiled walls, heated chrome towel rail.

# Outside

Drive with parking for 2 cars, laid to lawn, side access to rear garden.

### Rear Garden

South facing, patio area, laid to lawn.