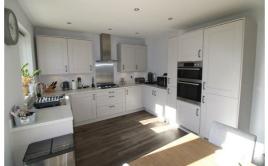

# Kitchen/Dining Room

18'0" x 11'3" (5.5 x 3.44)

UPVC double glazed French doors to rear garden, UPVC Front Garden double glazed window, range of modern high and low level fitted units, 1 1/2 bowl stainless steel sink unit with drainer board and mixer tap, built in oven and grill, integrated: fridge/freezer, dishwasher & washing machine, 4 ring gas hob with extractor over, south facing garden accessed via French doors from dining area, Karndean flooring, radiator,