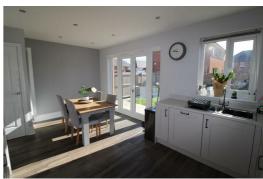

# Kitchen/Dining Room

18'0" x 11'3" (5.5 x 3.44)

UPVC double glazed French doors to rear garden, UPVC Front Garden double glazed window, range of modern high and low level fitted units, 1 1/2 bowl stainless steel sink unit with drainer board and mixer tap, built in oven and grill, integrated: fridge/freezer, dishwasher & washing machine, 4 ring gas hob with extractor over, south facing garden accessed via French doors from dining area, Karndean flooring, radiator,