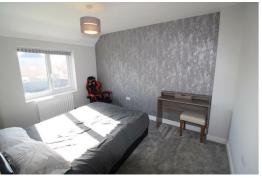

### Bedroom 2

11'8" x 9'1". (3.58 x 2.78.)

UPVC double glazed window, open wardrobe with hanging rails, radiator.

### Bedroom 3

8'7" x 8'5" (2.63 x 2.57)

UPVC double glazed window, radiator.