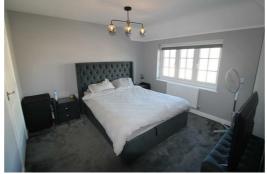

### **Master Bedroom**

11'3" x 11'2" (3.43 x 3.41)

UPVC double glazed window, open wardrobe with hanging rails, radiator.