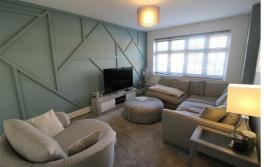

# Lounge

15'9" x 10'9" (4.81 x 3.30)

UPVC double glazed window, panelled wall, radiator.