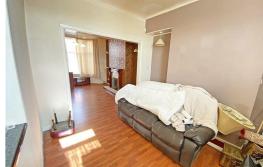

#### **Open Plan Living Room**

27'10" x 11'1" (8.5 x 3.4)

Gas fire, UPVC windows, radiator

#### Kitchen area adjoining Living Room

7'2" x 9'6" (2.2 x 2.9)

UPVC window, gas cooker point, plumbing for washing machine