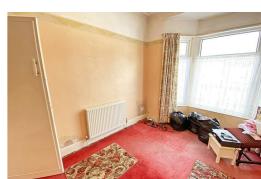

#### Bedroom 1

6'2" x 8'10" (1.9 x 2.7)

**UPVC** window

#### Bedroom 2

14'5" x 10'9" (4.4 x 3.3)

UPVC window, built-in wardrobes, radiator

#### Bedroom 3

12'5" x 10'9" (3.8 x 3.3)

UPVC window, built-in wardrobes, radiator