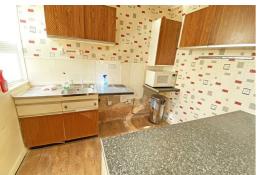

#### Kitchen area adjoining Living Room

7'2" x 9'6" (2.2 x 2.9)

UPVC window, gas cooker point, plumbing for washing machine