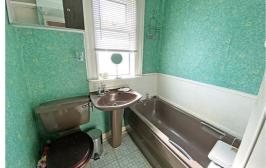

#### Family Bathroom

5'6" x 6'6" (1.7 x 2.0)

Bath, electric shower, part tiled, close fit WC, pedestal sink