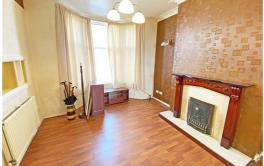

#### **Open Plan Living Room**

27'10" x 11'1" (8.5 x 3.4)

Gas fire, UPVC windows, radiator