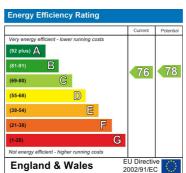

open plan with lounge, A range of wall and base units, and integrated appliances. Oven and hob with extractor and high-quality luxury vinyl flooring

# **Bedroom 1 Master bedroom with dressing room** 13'9" x 13'1" 4'11" x6'10" (4.2 x 4.0 1.5 x2.1)

Radiator and double-glazed window and balcony, highquality luxury vinyl flooring

# Master Bedroom ensuite

6'10" x 5'2" (2.1 x 1.6)

Shower cubicle, tiles floor, wash basin, low level wc, radiator.

# Master Bedroom storage cupboard

2'7" x 3'7" (0.8 x 1.1)

#### Bedroom 2

11'1" x 11'9" (3.4 x 3.6)

Double bedroom, radiator, high-quality luxury vinyl flooring

#### bedroom 3

11'1" x 9'2" (3.4 x 2.8)

Radiator, high-quality luxury vinyl flooring

### Family Bathroom

10'5" x 7'6" (3.2 x 2.3)

Concealed WC, vanity unit, bath with shower over.