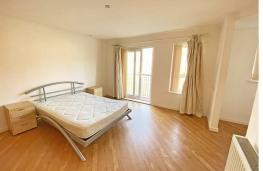

# **Bedroom 1 Master bedroom with dressing room** 13'9" x 13'1" 4'11" x6'10" (4.2 x 4.0 1.5 x2.1)

Radiator and double-glazed window and balcony, highquality luxury vinyl flooring

#### Bedroom 2

11'1" x 11'9" (3.4 x 3.6)

Double bedroom, radiator, high-quality luxury vinyl flooring

#### bedroom 3

11'1" x 9'2" (3.4 x 2.8)

Radiator, high-quality luxury vinyl flooring