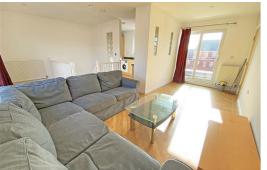

### Lounge

19'8" x 18'4" (6.0 x 5.6)

Open plan with kitchen, double-glazed window and doors to 2x balconies. 2x radiators, storage cupboard and high-quality luxury vinyl flooring