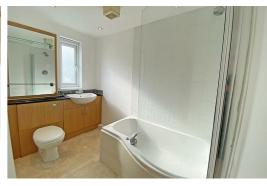

### Family Bathroom

10'5" x 7'6" (3.2 x 2.3)

Concealed WC, vanity unit, bath with shower over.