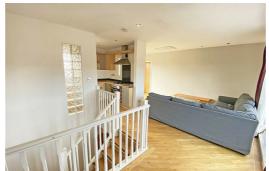

### Lounge

19'8" x 18'4" (6.0 x 5.6)

Open plan with kitchen, double-glazed window and doors to 2x balconies. 2x radiators, storage cupboard and high-quality luxury vinyl flooring

## Kitchen

7'6" x 11'9" (2.3 x 3.6)

Fitted kitchen, open plan with lounge, A range of wall and base units, and integrated appliances. Oven and hob with extractor and high-quality luxury vinyl flooring