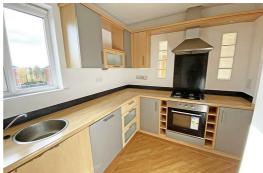

## Kitchen

7'6" x 11'9" (2.3 x 3.6)

Fitted kitchen, open plan with lounge, A range of wall and base units, and integrated appliances. Oven and hob with extractor and high-quality luxury vinyl flooring