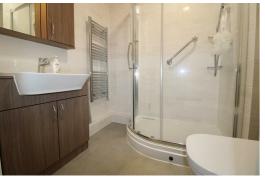

# **Shower Room**

6'11" x 5'7" (2.11 x 1.71)

Walk in shower cubicle, wash basin in vanity unit, low level wc, tiled walls.