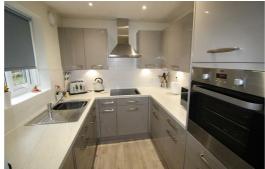

#### Fitted Kitchen

7'9" x 6'11" (2.38 x 2.13)

UPVC double glazed window, range of high and low level fitted units, stainless steel sink unit with drainer and mixer taps, built in eye level oven, 4 ring hob with extractor over, integrated fridge, integrated freezer, integrated washing machine, part tiled walls.