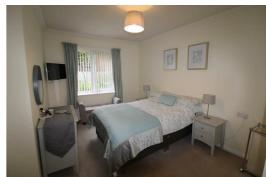

### **Bedroom**

13'0" x 10'2" (3.98 x 3.10)

UPVC double glazed window, range of fitted mirrored wardrobes to one wall with hanging rails and shelving, radiator.