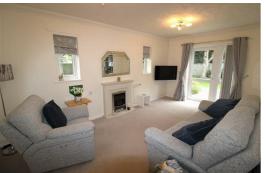

## Lounge

17'8" x 10'2" (5.39 x 3.12)

UPVC double glazed French doors to patio and communal rear gardens, feature fire surround with electric fire, radiator.