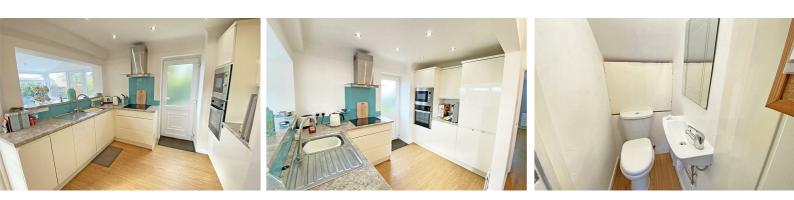

# **Kitchen Diner**

UPVC Doube glazed exterior door, laminate flooring, range of fitted base and wall units ith intagrated oven, hob, fridge and freezer

#### **Bathroom**

UPVC Double glazed window, tiled walls and floor, three ience suite comprises of bath with shower over, sink and low level w.c.