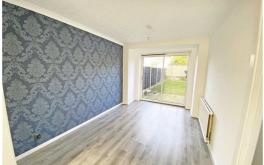

#### **Dining Room**

13'7" x 8'9" (4.15 x 2.68)

Double Glazed patio door to rear garden, wood effect cover, radiator with cover.