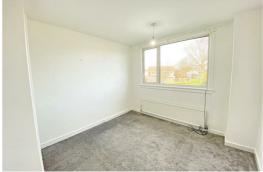

#### Bedroom 1

12'11" x 9'10" (3.94 x 3.00)

UPVC double glazed window, radiator,

#### Bedroom 2

10'9" x 9'9" (3.29 x 2.99)

UPVC double glazed window, radiator,

#### Bedroom 3

9'8" x 6'5" (2.96 x 1.98)

UPVC double glazed window, built in wardrobe, radiator,