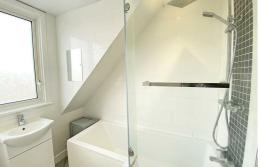

#### **Bathroom**

UPVC double glazed window, white suite comprising: 'P' shaped bath with shower over and mixer taps, wash basin in vanity unit, low level wc, heated chrome towel rail.