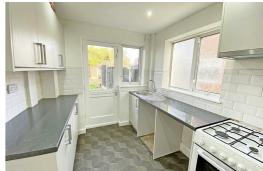

#### Kitchen

10'0" x 7'6" (3.05 x 2.29)

Glazed door to rear garden, two windows, range of high and low level fitted units, post formed work surfaces, stainless steel sink unit with drainer board and mixer tpas, plumbed for washing machine, space for oven, tumble dryer and fridge/freezer, part tiled walls.