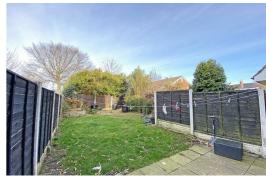

#### Outside

Front Garden

Rear Garden

**England & Wales** 

garden,

(55-68)

(39-54)

patio area, laid to lawn, borders with shrubs and bushes,

76