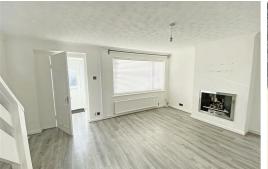

#### Lounge

16'7" x 12'11" (5.06 x 3.95)

UPVC double glazed window to front and side, feature living flame gas fire, stairs to first floor, under stairs storage, wood effect flooring, radiator.