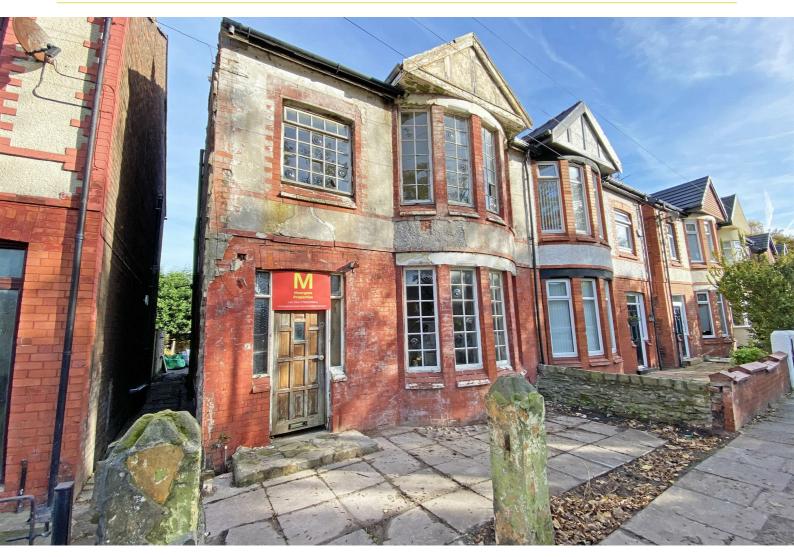

## 43 Glenwyllin Road, Liverpool, Merseyside L22 4RN £250,000

Berkeley Shaw are pleased to offer TO CASH BUYERS ONLY this 4 Bedroom SEMI- DETACHED property IN NEED OF FULL MODERNISATION situated in a popular residential area, the property is within easy reach of local schools, local shops and local transport facilities.

This family accommodation, offers hall, though lounge, kitchen utility and garden room. To the first floor there are four bedrooms and a family bathroom and separate WC. There is a large rear garden. NO CHAIN

FANTASTIC DEVELOPMENT OPPORTUNITY

**Porch** 5'6" x 2'11" (1.7 x 0.9)

Hall 15'5" x 5'10" (4.7 x 1.8)

Livingroom 31'9" x 14'1" (9.7 x 4.3) 2 fireplaces, bay window

**Kitchen** 12'1" x 7'10" (3.7 x 2.4)

**Garden room** 12'5" x 6'10" (3.8 x 2.1)