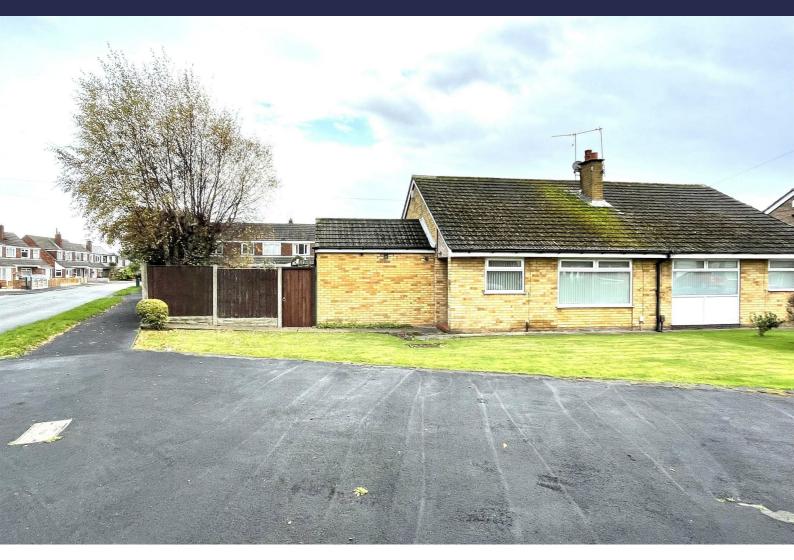

# 155 Alt Road, Liverpool, Merseyside L37 8BL £235,000

Karen Parks @ Berkeley Shaw is pleased to offer for sale with 'NO CHAIN' this extended 2 bedroomed semi-detached bungalow. set on a corner plot with south facing garden the accommodation comprises: porch, L shaped lounge/dining room, fitted kitchen, conservatory, two bedrooms and shower room. Outside a garage and gardens to the front side and rear,

# Outside

#### Garage Entered via double wooded gates

# Gardens

Berkeley Shaw Estate Agents Limited. Company No. 0784754 Good sized mature south facing gardens, well maintained, borders with mature trees, shrubs and bushes, wooden pergola.

Whist every attempt has been made to ensure the accuracy of the foorplan contained here, measurement of doors, windows, norms and any other terms are approximate and no responsibility is taken for any error, omission or mis-attement. This plan is for illustrative pumpes only and positive sure that any prospective purchase. The service, systems and appliances shown have not been tested and no guarante as to their operability or efformics can be pumped.