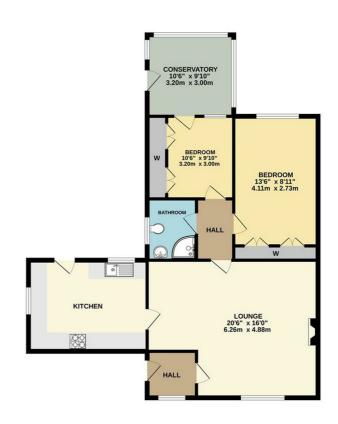

# **Ground Floor**

#### Porch

Glazed door and side window, meter cupboard, radiator.

# Lounge/Dining Room

#### 19'7" x 10'4" & 12'2" x 5'8" (5.99 x 3.16 & 3.73 x 1.74)

UPVC double glazed window to front, feature marble fire surround and hearth, coal effect living flame gas fire, two radiators.

# **Fitted Kitchen**

#### 11'5" x 9'10" (3.49 x 3.00)

UPVC double glazed door & two UPVC double glazed windows, range of high and low level fitted units, post formed work surfaces, stainless steel sink unit with drainer board and mixer tap space for oven, plumbed for washing machine and dishwasher, space for fridge/freezer, wall hung boiler in cupboard, part tiled walls, radiator.

#### Inner Hall

Loft access, storage cupboard.

#### Bedroom 1

#### 15'3" x 8'10" (4.66 x 2.71)

Double glazed window, range of fitted wardrobes to one wall, radiator,

#### Bedroom 2

#### 10'5" x 9'0" (3.19 x 2.75)

UPVC double glazed door and side window to conservatory, radiator.

#### Conservatory

#### 10'11" x 8'6" (3.34 x 2.60)

UPVC double glazed door and windows, obscure ceiling, radiator.

# Shower Room

7'3" x 6'0" (2.23 x 1.84)

UPVC double glazed window, walk in corner shower, pedestal wash basin, low level wc, tiled walls, radiator,

# Outside

#### Garage Entered via double wooded gates

# Gardens

Berkeley Shaw Estate Agents Limited. Company No. 0784754 Good sized mature south facing gardens, well maintained, borders with mature trees, shrubs and bushes, wooden pergola.

Whist every attempt has been made to ensure the accuracy of the foorplan contained here, measurement of doors, windows, norms and any other terms are approximate and no responsibility is taken for any error, omission or mis-attement. This plan is for illustrative pumpes only and positive sure that any prospective purchase. The service, systems and appliances shown have not been tested and no guarante as to their operability or efformics can be pumped.