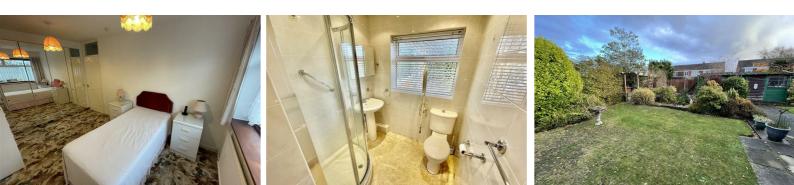

#### Bedroom 1

#### 15'3" x 8'10" (4.66 x 2.71)

Double glazed window, range of fitted wardrobes to one wall, radiator,

# Shower Room

7'3" x 6'0" (2.23 x 1.84)

UPVC double glazed window, walk in corner shower, pedestal wash basin, low level wc, tiled walls, radiator,

# Gardens

Berkeley Shaw Estate Agents Limited. Company No. 0784754 Good sized mature south facing gardens, well maintained, borders with mature trees, shrubs and bushes, wooden pergola.

Whist every attempt has been made to ensure the accuracy of the foorplan contained here, measurement of doors, windows, norms and any other terms are approximate and no responsibility is taken for any error, omission or mis-attement. This plan is for illustrative pumpes only and positive sure that any prospective purchase. The service, systems and appliances shown have not been tested and no guarante as to their operability or efformics can be pumped.