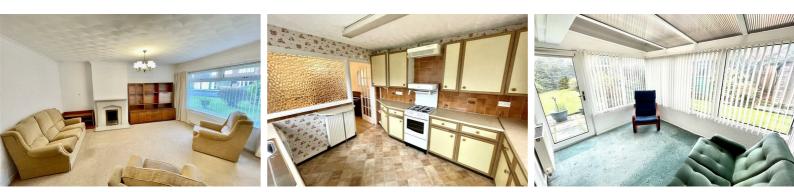

# Lounge/Dining Room

#### 19'7" x 10'4" & 12'2" x 5'8" (5.99 x 3.16 & 3.73 x 1.74)

UPVC double glazed window to front, feature marble fire surround and hearth, coal effect living flame gas fire, two radiators.

# **Fitted Kitchen**

#### 11'5" x 9'10" (3.49 x 3.00)

UPVC double glazed door & two UPVC double glazed windows, range of high and low level fitted units, post formed work surfaces, stainless steel sink unit with drainer board and mixer tap space for oven, plumbed for washing machine and dishwasher, space for fridge/freezer, wall hung boiler in cupboard, part tiled walls, radiator.

#### Conservatory

#### 10'11" x 8'6" (3.34 x 2.60)

UPVC double glazed door and windows, obscure ceiling, radiator.