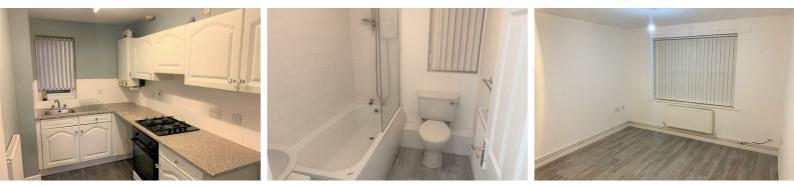

#### Kitchen

Double glazed window, laminate flooring, kitchen comprises of a range of fitted base and wall units, stainless steel sink, electric oven and hob

#### Bathroom

Double glazed window, part tiled walls, panelled bath with shower over, low level w.c. and sink

## Lounge

Double glazed window, laminate flooring radiator