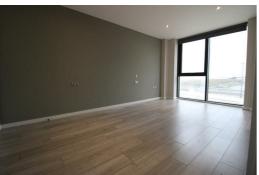

#### Lounge

16'8" x 9'2" (5.1 x 2.8)

Open plan with Kitchen, double glazed window, wooden floor, radiator.