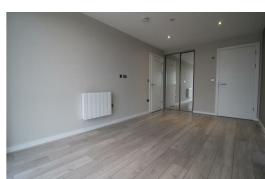

#### Bedroom 1

17'0" x 9'2" (5.2 x 2.8)

Double room, double glazed window, radiator, mirrored fitted wardrobes.

#### Bedroom 2

9'6" x 11'9" (2.9 x 3.6)

Double room, fitted wardrobes, double glazed window, radiator.