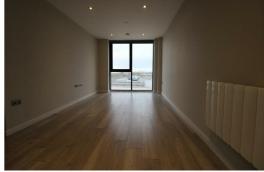

#### Bedroom 1

17'0" x 9'2" (5.2 x 2.8)

Double room, double glazed window, radiator, mirrored fitted wardrobes.

#### Bedroom 2

9'6" x 11'9" (2.9 x 3.6)

Double room, fitted wardrobes, double glazed window, radiator.