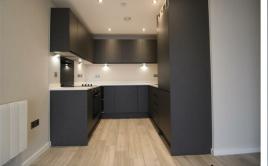

#### Kitchen

7'10" x 6'6" (2.4 x 2)

Range of wall and base units, integrated appliances, electric oven and hob, wooden floor, radiator and spotlights.