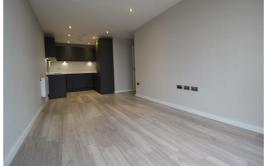

#### Lounge

16'8" x 9'2" (5.1 x 2.8)

Open plan with Kitchen, double glazed window, wooden floor, radiator.

#### Kitchen

7'10" x 6'6" (2.4 x 2)

Range of wall and base units, integrated appliances, electric oven and hob, wooden floor, radiator and spotlights.