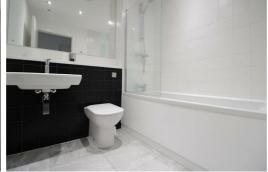

#### **En Suite**

6'10" x 8'6" (2.1 x 2.6)

Tiled floor, heated towell rail, w/c and washing hand basin

#### **Bathroom**

6'6" x 6'6" (2 x 2)

Bath with shower over, w/c and washing hand basin. Tiled floor and walls