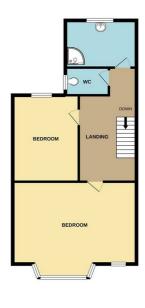

#### Landing

Carpeted, loft hatch, airing cupboard with radiator

#### Bedroom 1

Double glazed windows to bay and separate double glazed window, radiator, stripped wooden floorboards

#### Bedroom 2

Double Glazed window, radiator, carpet

#### Separate W.C.

Double glazed frosted window, laminate flooring, radiator, low level w.c. wash hand basin