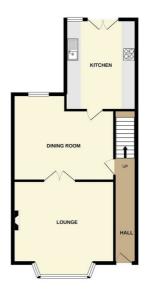

The accommodation benefits from double glazing and gas central heating throughout. The property comprises of hallway, lounge, dining room, and kitchen to the ground floor. To the first floor there is a landing, two bedrooms, family bathroom and separate WC.

#### **Rear Yard**

Walled boundary yard with raised planter, gate.

GROUND FLOOR

1ST FLOOR

While very attempt has been made to ensure the accuracy of the foosplac contained term, measureme of doors, windows, noons and any other items are appositionate and ne responsibility in taken for any ememission or mis-inderement. This plan is for itizative purposes only and should be used as such by an prospective purchase. The services, systems and appliances shown have not been trained and no guaraau to their operative or deficiency can be deficiency.