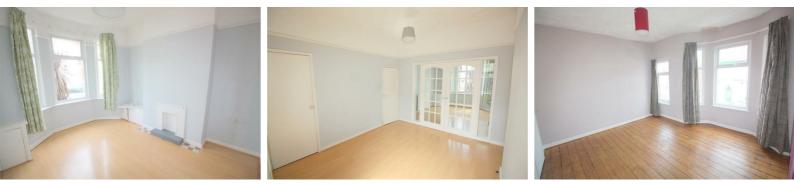

#### Lounge

Double glazed windows in bay, radiator, feature fireplace, laminate flooring, 2 x meter cupboards housing gas and electric meters, double wooden glazed french doors between lounge and dining room.

## **Dining Room**

Double glazed window, radiator, laminate flooring, under stairs walk in storage cupboard

## Kitchen

Double glazed window and double glazed french doors, range of fitted base and wall units with inset spot lights under and over the counter, integrated fridge/freezer, electric cooker, stoves gas hob, stainless steel single drainer sink with mixer taps, boiler.