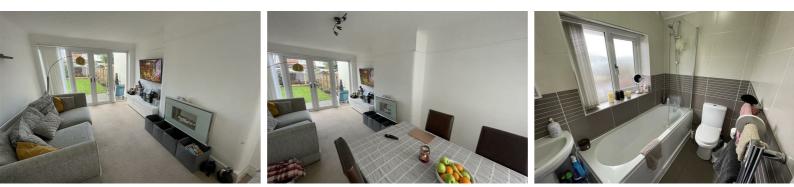

#### Lounge/Dining Room

UPVC Double glazed French doors to rear garden, UPVC double glazed window to front, 2 x radiators.

#### Bathroom

UPVC double glazed window, white suite comprising: panelled bath with shower over, pedestal wash basin, low level wc, tiled walls, tiled flooring, heated chrome towel rail.

Berkeley Shaw Estate Agents Limited. Company No. 0784754 Berkeley Shaw Real Estate Limited. Company No. 05206927