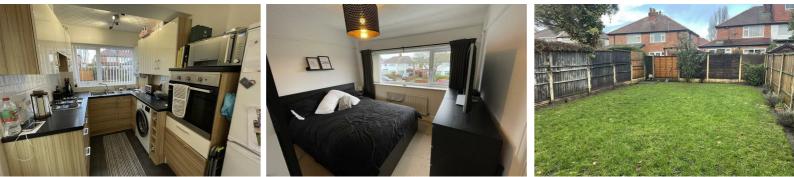

## **Fitted Kitchen**

UPVC double glazed door to outside and window to rear garden, range of high and low level fitted units, 1 1/2 bowl stainless steel sink unit with mixer tap and drainer, built in oven, four ring gas hob with extractor over, plumbed for washing machine, space for fridge/freezer, part tiled walls, tiled flooring.

#### Bedroom 1

UPVC double glazed window, radiator.

# 28 Altcar Lane, Liverpool, Merseyside L37 6AX £995 PCM

Karen Parks at Berkeley Shaw is delighted to offer for long term let this 3 bedroomed semi-detached home. The accommodation comprises: enclosed porch, hall, through lounge/dining room and fitted kitchen/breakfast room to the ground floor. To the first floor three bedrooms and family bathroom. Outside a drive with parking for several cars and a good sized rear garden. Available Dec.