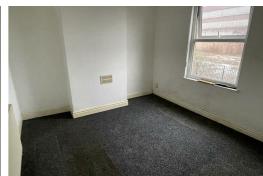

# Bedroom 1

10'8" x 10'5" (3.26 x 3.2)

UPVC double glazed window, wall hung boiler, radiator.

# Bedroom 2

10'8" x 9'10" (3.26 x 3.01)

UPVC double glazed window, radiator.

# Bedroom 3

6'7" x 4'11" (2.03 x 1.5)

UPVC double glazed window, radiator,