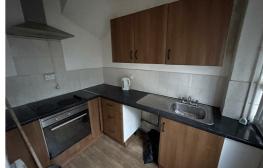

#### Kitchen

8'6" x 5'7" (2.61 x 1.71)

UPVC double glazed door and window to rear, range of high and low level fitted units, stainless steel sink unit with mixer taps and drainer board, built in oven four ring hob.