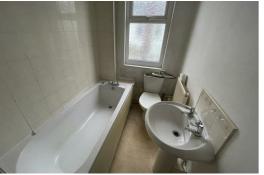

or, understairs cupboard, radiator.

# Lounge

10'7" x 8'9" (3.25 x 2.68)

UPVC double glazed window, radiator.

# **Dining Room**

11'7" x 10'0" (3.54 x 3.06)

UPVC double glazed window, radiator.

#### Kitchen

8'6" x 5'7" (2.61 x 1.71)

UPVC double glazed door and window to rear, range of high and low level fitted units, stainless steel sink unit with mixer taps and drainer board, built in oven four ring hob.

# First Floor

# Bedroom 1

10'8" x 10'5" (3.26 x 3.2)

UPVC double glazed window, wall hung boiler, radiator.

# Bedroom 2

10'8" x 9'10" (3.26 x 3.01)

UPVC double glazed window, radiator.

# Bedroom 3

6'7" x 4'11" (2.03 x 1.5)

UPVC double glazed window, radiator,

# **Bathroom**

White suite, panelled bath, pedestal wash basin, low level wc.

# Outside

Rear Paved Yard.













Berkeley Shaw Estate Agents Limited.

Company No. 0784754

Berkeley Shaw Real Estate Limited.

Company No. 05206927