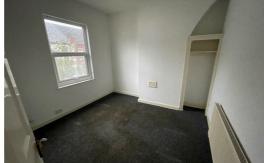

# Bedroom 1

10'8" x 10'5" (3.26 x 3.2)

UPVC double glazed window, wall hung boiler, radiator.

# Bedroom 2

10'8" x 9'10" (3.26 x 3.01)

UPVC double glazed window, radiator.

# Bedroom 3

6'7" x 4'11" (2.03 x 1.5)

UPVC double glazed window, radiator,