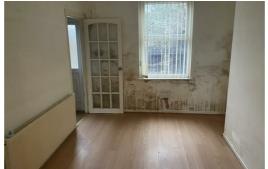

# Lounge

10'7" x 8'9" (3.25 x 2.68)

UPVC double glazed window, radiator.

# **Dining Room**

11'7" x 10'0" (3.54 x 3.06)

UPVC double glazed window, radiator.