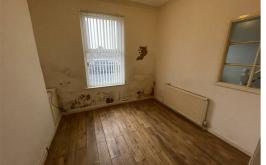

# Bedroom 1

10'8" x 10'5" (3.26 x 3.2)

UPVC double glazed window, wall hung boiler, radiator.

# Bedroom 2

10'8" x 9'10" (3.26 x 3.01)

UPVC double glazed window, radiator.

# Bedroom 3

6'7" x 4'11" (2.03 x 1.5)

UPVC double glazed window, radiator,