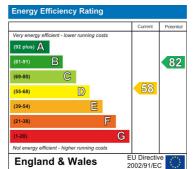

12'7" x 7'10" (3.86 x 2.39)

UPVC double glazed window, range of fitted wardrobes to one wall, radiator.

### Bedroom 2

11'1" x 8'6" (3.4 x 2.6)

UPVC double glazed window, range of fitted wardrobes to one wall, radiator.

### Bedroom 3

7'9" x 7'6" (2.37 x 2.31)

UPVC double glazed window, fitted wardrobe, radiator,

# **Bathroom**

7'1" x 6'1" (2.16 x 1.86)

UVPC double glazed window, suite comprising: panelled bath, wash basin in vanity unit, low level wc, part tiled walls.

## Outside

# Garage

17'2" x 8'2" (5.25 x 2.49)

Up and over door, electric and lighting laid on, personal door to utility room.

#### Front Garden

Drive with parking for several cars, laid to lawn.

### Rear Garden

Good sized south facing, patio area, laid to lawn, borders with fruit tree, shrubs and bushes.