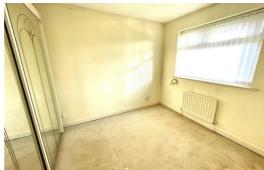

### Bedroom 2

11'1" x 8'6" (3.4 x 2.6)

UPVC double glazed window, range of fitted wardrobes to one wall, radiator.

### Bedroom 3

7'9" x 7'6" (2.37 x 2.31)

UPVC double glazed window, fitted wardrobe, radiator,