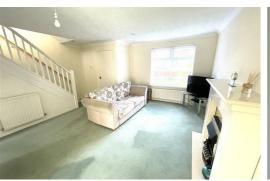

## Lounge

15'10" x 14'0" (4.83 x 4.27)

UPVC double glazed window to front, feature fire surround and heart with electric fire, spindled stair case to first floor, radiator, open to: