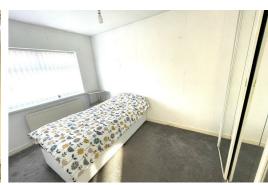

### Bedroom 3

7'9" x 7'6" (2.37 x 2.31)

UPVC double glazed window, fitted wardrobe, radiator,