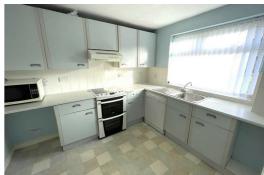

### Fitted Kitchen

9'9" x 8'2" (2.99 x 2.50)

UPVC double glazed window, range of high and low level fitted units, post formed work surfaces, stainless steel sink unit with drainer board and mixer tap, space for oven, undetstairs pantry cupboard, part tiled walls, radiator.