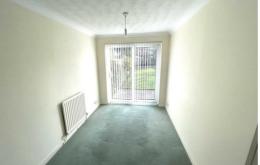

# **Dining Room**

9'9" x 7'4" (2.99 x 2.25)

UPVC double glazed patio doors to rear garden, radiator.