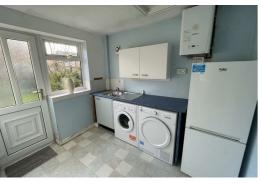

# **Utility Room**

8'7" x 7'5" (2.64 x 2.28)

UPVC double glazed door and window to rear garden, high and low level cupboards, plumbed for washing machine, space for tumble dryer, wall hung boiler, radiator, personal door to garage,