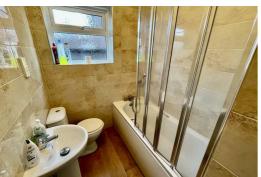

# **Bathroom**

UPVC double glazed window, white suite comprising: panelled bath with shower over, pedestal wash basin, low level wc, wood effect flooring, all tiled.