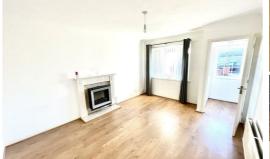

## Lounge

UVPC double glazed window, feature fire surround, wood effect flooring.