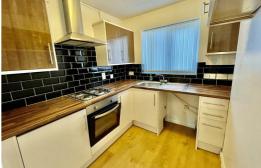

# Fitted Kitchen

UPVC double glazed window, range of high and low level fitted units, post formed work surfaces, stainless steel sink unit with drainer and mixer tap, integrated fridge, built in oven and 4 ring hob, plumbed for washing machine,