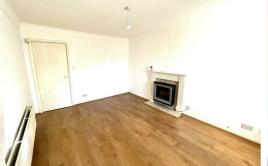

## Lounge

UVPC double glazed window, feature fire surround, wood effect flooring.

#### Bedroom 1

UPVC double glazed window, radiator.

#### **Bedroom 2**

UPVC double glazed window, radiator,