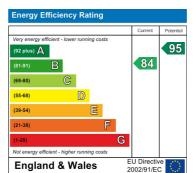

boiler, radiator,

## **Master Bedroom**

11'3" x 11'2" (3.43 x 3.41)

UPVC double glazed window, open wardrobe with hanging rails, radiator.

#### **En-Suite**

Walk in shower, wash basin, low level wc, tiled walls, heated chrome towel rail.

#### Bedroom 2

11'8" x 9'1". (3.58 x 2.78.)

UPVC double glazed window, open wardrobe with hanging rails, radiator.

#### Bedroom 3

8'7" x 8'5" (2.63 x 2.57)

UPVC double glazed window, radiator.

#### Bathroom

6'7" x 5'6" (2.01 x 1.70)

UPVC double glazed window, white suite comprising: panelled bath with mixer tap and shower over, wash basin, low level wc, part tiled walls, heated chrome towel rail.

### Outside

Drive with parking for 2 cars, laid to lawn, side access to rear garden.

#### Rear Garden

South facing, patio area, laid to lawn.