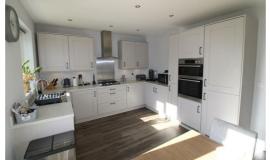

## Kitchen/Dining Room

18'0" x 11'3" (5.5 x 3.44)

UPVC double glazed French doors to rear garden, UPVC Front Garden double glazed window, range of modern high and low level fitted units, 1 1/2 bowl stainless steel sink unit with drainer board and mixer tap, built in oven and grill, integrated: fridge/freezer, dishwasher & washing machine, 4 ring gas hob with extractor over, south facing garden accessed via French doors from dining area, Karndean flooring, radiator,