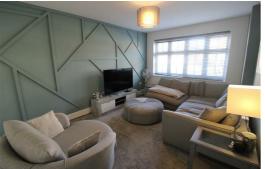

#### Lounge

15'9" x 10'9" (4.81 x 3.30)

UPVC double glazed window, panelled wall, radiator.