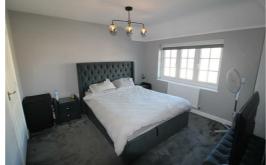

## **Master Bedroom**

11'3" x 11'2" (3.43 x 3.41)

UPVC double glazed window, open wardrobe with hanging rails, radiator.