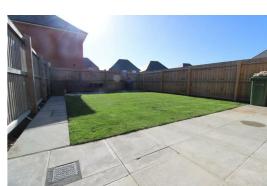

### Outside

Drive with parking for 2 cars, laid to lawn, side access to rear garden.

#### Rear Garden

South facing, patio area, laid to lawn.