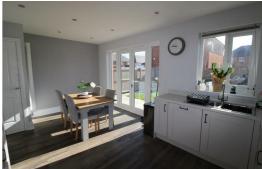

## Kitchen/Dining Room

18'0" x 11'3" (5.5 x 3.44)

UPVC double glazed French doors to rear garden, UPVC Front Garden double glazed window, range of modern high and low level fitted units, 1 1/2 bowl stainless steel sink unit with drainer board and mixer tap, built in oven and grill, integrated: fridge/freezer, dishwasher & washing machine, 4 ring gas hob with extractor over, south facing garden accessed via French doors from dining area, Karndean flooring, radiator,