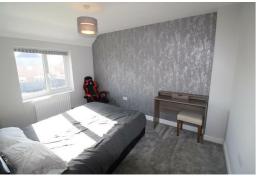

#### Bedroom 2

11'8" x 9'1". (3.58 x 2.78.)

UPVC double glazed window, open wardrobe with hanging rails, radiator.

#### Bedroom 3

8'7" x 8'5" (2.63 x 2.57)

UPVC double glazed window, radiator.