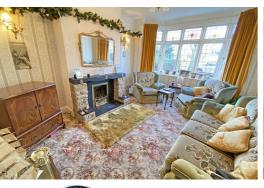

#### Front lounge

14'5" x 11'1" (4.4 x 3.4)

Gas fire, original stained glass windows, radiator

#### Rear lounge

14'9" x 10'9" (4.5 x 3.3)

Flame effect fire, UPVC double-glazed patio doors leading into the garden