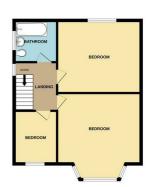

#### Landing

8'10" x 6'2" (2.7 x 1.9)

Stained glass window

#### Bedroom 1

6'2" x 9'2" (1.9 x 2.8)

UPVC window, radiator

#### Bedroom 2

14'9" x 10'9" (4.5 x 3.3)

Fitted wardrobes, radiator, wood double-glazed window, gas fire and fireplace

#### Bedroom 3

12'9" x 10'9" (3.9 x 3.3)

Laminate floor, Fitted cupboards, Worcester combi boiler, radiator, wooden double-glazed window, fireplace.

#### **Bathroom**

9'6" x 6'2" (2.9 x 1.9)

Tiled walls and floor, pedestal sink, close-fit WC, electric shower over bath, wooden window.

#### Outside

Large flagged drive, mature garden to rear divided into 2 areas

GROUND FLOOR

1ST FLOOR

Whist every attempt has been made to ensure the accuracy of the floorplan contained here, measuremen of doors, windows, rooms and any other items are approximate and non responsibility in statem for any ending on mis-statement. This plan is for items approximate purposes only and should be used as such by any prospective purchaser. The services, systems and appliances shown have not been sested and no guaran as to their operability or efficiency can be given.