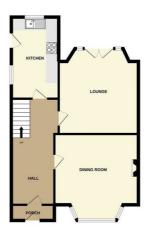

#### Porch

UPVC door, tiled floor

#### Hall

15'5" x 5'10" (4.7 x 1.8)

Original stained glass windows, radiator

#### **Under Stairs Cupboard**

3'11" x 2'7" (1.2 x 0.8)

#### Front lounge

14'5" x 11'1" (4.4 x 3.4)

Gas fire, original stained glass windows, radiator

#### Rear lounge

14'9" x 10'9" (4.5 x 3.3)

Flame effect fire, UPVC double-glazed patio doors leading into the garden

#### Kitchen

15'1" x 6'6" (4.6 x 2.0)

Range of modern wall and base units, tiled floor, electric double oven, gas hob, stainless steel sink, UPVC door into the garden, Wooden framed window, plumbing for washing machine.

#### Outside

Large flagged drive, mature garden to rear divided into 2 areas

GROUND FLOOR

1ST FLOOR

Whist every attempt has been made to ensure the accuracy of the floorplan contained here, measuremen of doors, windows, rooms and any other items are approximate and non responsibility in statem for any ending on mis-statement. This plan is for items approximate purposes only and should be used as such by any prospective purchaser. The services, systems and appliances shown have not been sested and no guaran as to their operability or efficiency can be given.