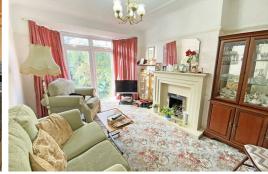

#### Front lounge

14'5" x 11'1" (4.4 x 3.4)

Gas fire, original stained glass windows, radiator

#### Rear lounge

14'9" x 10'9" (4.5 x 3.3)

Flame effect fire, UPVC double-glazed patio doors leading into the garden