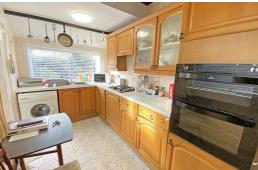

#### Kitchen

15'1" x 6'6" (4.6 x 2.0)

Range of modern wall and base units, tiled floor, electric double oven, gas hob, stainless steel sink, UPVC door into the garden, Wooden framed window, plumbing for washing machine.