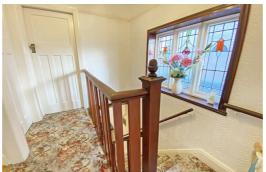

#### Hall

15'5" x 5'10" (4.7 x 1.8)

Original stained glass windows, radiator

#### Landing

8'10" x 6'2" (2.7 x 1.9)

Stained glass window