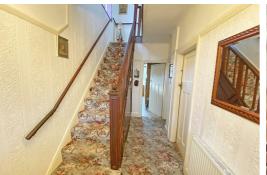

#### Hall

15'5" x 5'10" (4.7 x 1.8)

Original stained glass windows, radiator

#### Landing

8'10" x 6'2" (2.7 x 1.9)

Stained glass window