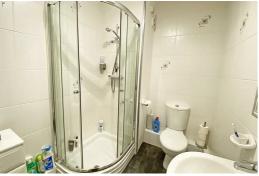

#### **Bathroom**

8'4" x 5'10" (2.56 x 1.78)

Low level WC, pedestal sink, walk-in shower, towel ladder radiator, mirror, tiled walls and floor