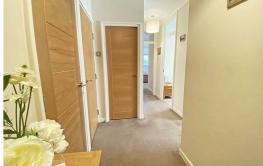

# Hallway

14'6" x 6'0" (4.42 x 1.84)

Radiator, large storage room and a storage cupboard, intercom