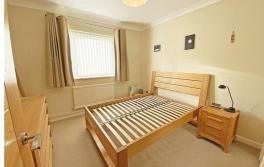

# Bedroom 1

10'3" x 10'2" (3.14 x 3.12)

UPVC double glazed window, radiator, mirrored fitted wardrobes