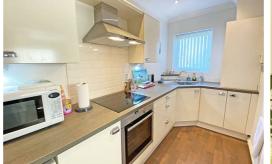

#### Kitchen

14'3" x 5'10" (4.36 x 1.78)

Range of wall and base units, pan drawers, 1 ½ bowl stainless steel sink, NEFF electric oven, NEFF extractor fan, space for washing machine, space for fridge freezer, combi boiler in cupboard, radiator, laminate floor, UPVC double glazed window. The vendor is happy to leave the Miele washing machine and fridge freezer