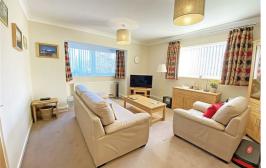

# BerkeleyShaw

REAL ESTATE



Flat 10 Leeswood Park Road, Waterloo, Merseyside L22 3XE £150,000

Berkeley Shaw Estate Agents are pleased to offer a 2 Bedroom top-floor apartment in a prime location in Waterloo with easy access to transport links and local amenities. The property comprises of a hallway with a large storage room and airing cupboard, a double aspect lounge, a shower room and galley kitchen, bedrooms with fitted furniture, gas central heating, double glazing, garage and off-road additional parking. The vendor is happy to leave current furniture in the lounge and bedrooms if required







# Hallway

14'6" x 6'0" (4.42 x 1.84)

Radiator, large storage room and a storage cupboard, intercom

# Lounge

16'11" x 13'6" (5.17 x 4.12)

UPVC double-glazed window x 2, radiator

#### Kitchen

14'3" x 5'10" (4.36 x 1.78)

Range of wall and base units, pan drawers, 1 ½ bowl stainless steel sink, NEFF electric oven, NEFF extractor fan, space for washing machine, space for fridge freezer, combi boiler in cupboard, radiator, laminate floor, UPVC double glazed window. The vendor is happy to leave the Miele washing machine and fridge freezer

# Bedroom 1

10'3" x 10'2" (3.14 x 3.12)

UPVC double glazed window, radiator, mirrored fitted wardrobes

### Bedroom 2

10'7" x 7'10" (3.23 x 2.39)

UPVC double glazed window, radiator

#### **Bathroom**

8'4" x 5'10" (2.56 x 1.78)

Low level WC,