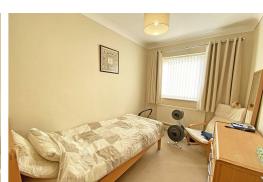

rd, intercom

# Lounge

16'11" x 13'6" (5.17 x 4.12)

UPVC double-glazed window x 2, radiator

#### Kitchen

14'3" x 5'10" (4.36 x 1.78)

Range of wall and base units, pan drawers, 1 ½ bowl stainless steel sink, NEFF electric oven, NEFF extractor fan, space for washing machine, space for fridge freezer, combi boiler in cupboard, radiator, laminate floor, UPVC double glazed window. The vendor is happy to leave the Miele washing machine and fridge freezer

# Bedroom 1

10'3" x 10'2" (3.14 x 3.12)

UPVC double glazed window, radiator, mirrored fitted wardrobes

### Bedroom 2

10'7" x 7'10" (3.23 x 2.39)

UPVC double glazed window, radiator

#### **Bathroom**

8'4" x 5'10" (2.56 x 1.78)

Low level WC, pedestal sink, walk-in shower, towel ladder radiator, mirror, tiled walls and floor