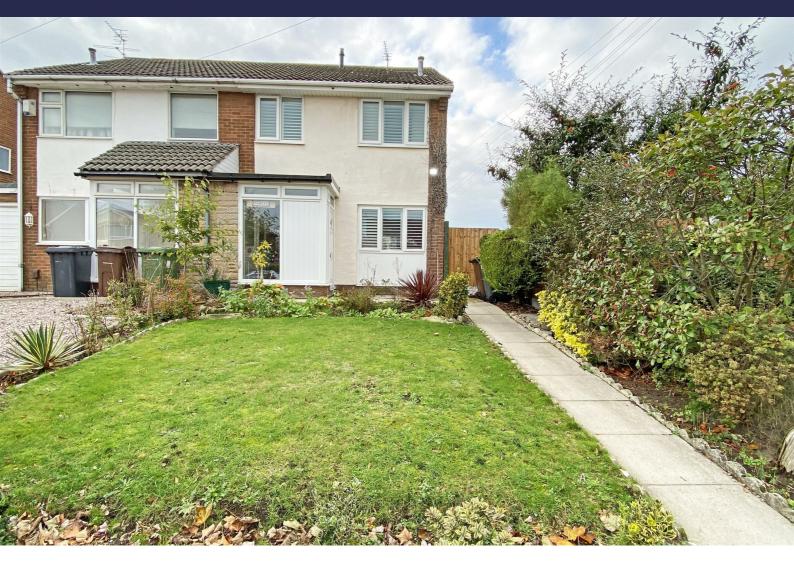

## **Front Garden**

Lawn, mature bushed and paved pathway to entrance door

#### Porch

UPVC Entrance door and double glazed windows, tiled