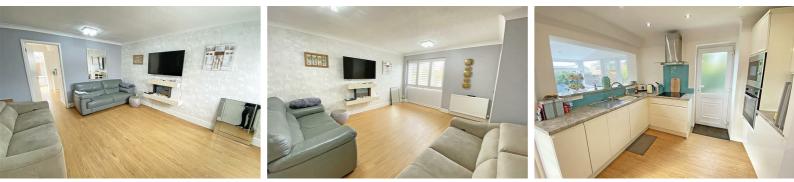

#### Lounge

UPVC Double glazed windows, laminate flooring, radiator, feature fireplace

# **Kitchen Diner**

UPVC Doube glazed exterior door, laminate flooring, range of fitted base and wall units ith intagrated oven, hob, fridge and freezer