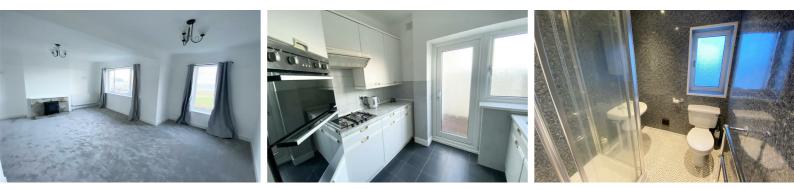

#### Kitchen

UPVC Double glazed window and exterior door, tiled floor, part tiled walls, range of fitted base and wall units with electric oven and hob

#### Shower Room

UPVC Double glazed window, shower cubical, low level w.c. sink